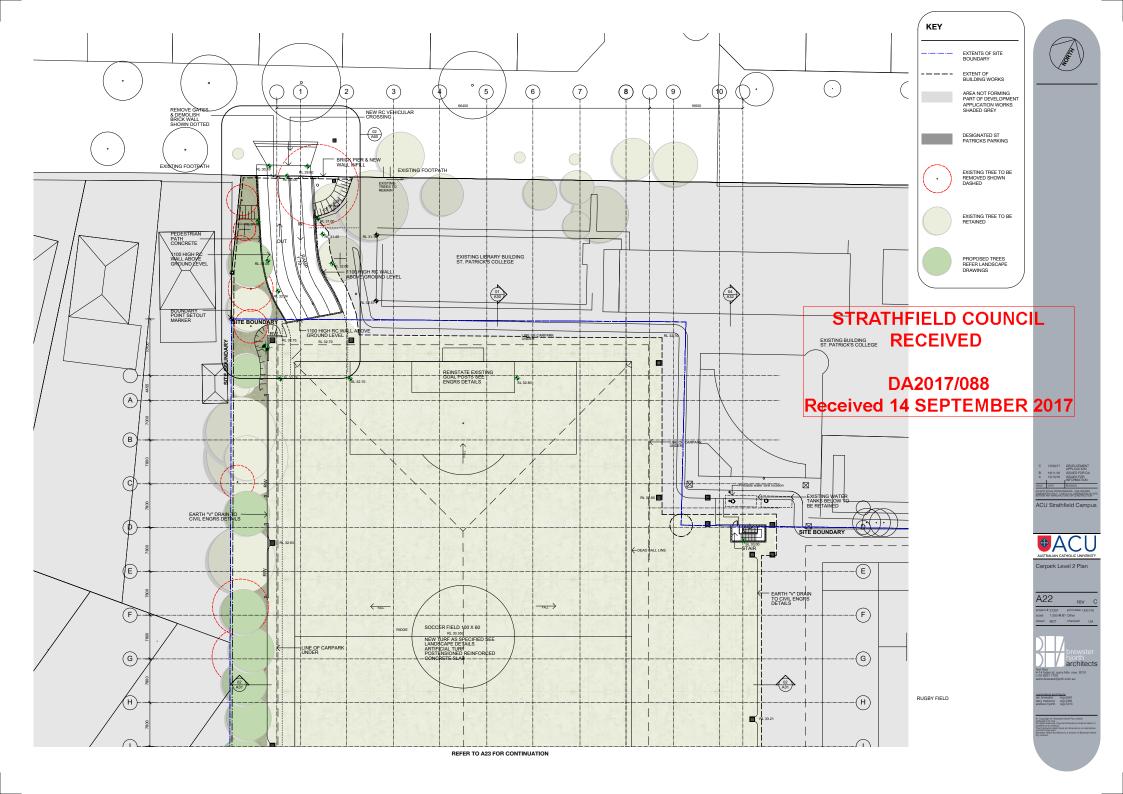

nominated architects
ian brewster reg 5561
larry melocco reg 5481
andrew hjorth reg 5413

STRATHFIELD COUNCIL RECEIVED DA2017/088

ACU Strathfield Campus

GENERAL NOTES:

REFER TO STRUCTURAL ENGINEER'S DRAWINGS FOR DETAILS OF FOOTINGS, SLABS, STAIR AND RAMP DETAILS, AND ALL OTHER STRUCTURAL DETAILS.

REFER TO CIVIL ENGINEER'S DRAWINGS AND LANDSCAPE DRAWINGS, FOR ROADWORKS, FINISHES, SETOUTS AND ROAD DETAILS, PAVED AREAS AND FINISHED EXTERNAL LEVELS.

REFER TO LANDSCAPE
ARCHITECT'S DRAWINGS FOR
ALL LANDSCAPE WORKS,
SETOUT OF FOOTPATHS,
PAVED AREAS, FINISHED
PAVING LEVELS AND TREES.

REFER TO CIVIL ENGINEER'S
DRAWINGS AND LANDSCAPE
ARCHITECT DRAWINGS FOR
DETAILS AND SURFACE
FINISH OF BITUMEN AND
CONCRETE PAVED
ROADWORKS.

REFER TO LANDSCAPE ARCHITECT'S DRAWINGS AND SPECIFICATION FOR DETAILS OF PROTECTION TO EXISTING TREES TO BE RETAINED.

REFER TO HYDRAULIC ENGINEER'S DRAWINGSAND SPECIFICATION FOR ALL HYDRAULIC DETAILS.

REFER TO CIVIL AND
HYDRAULIC ENGINEER'S
DRAWINGS FOR ALL
STORMWATER AND
DRAINAGE DETAILS.

8. REFER TO ELECTRICAL ENGINEER'S DRAWINGS AND SPECIFICATION FOR ALL DETAILS OF EXTERNAL LIGHTING AND POWER.