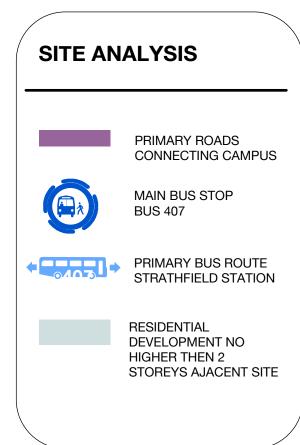

LOCATION PLAN

## ACU Strathfield Campus Carpark - DA

## Prepared for Australian Catholic University

## ARCHITECTURAL DRAWINGS

- COVER SHEET, NOTES, LOCATION PLAN & LEGEND SITE PLAN / SITE ANALYSIS PLAN
- DEMOLITION&EXCAVATION PLAN-REFERENCES PLAN
- CARPARK LEVEL 1 PLAN
- CARPARK LEVEL 1 PLAN
- CARPARK LEVEL 2 PLAN
- CARPARK LEVEL 2 PLAN
- TYPICAL SECTIONS SHEET 1 TYPICAL SECTIONS SHEET 2
- TYPICAL SECTIONS SHEET 3
- SOUTH STAIRS DETAIL 1
- SOUTH STAIR ELEVATION & DETAIL 2
- CARPARK ENTRY BARKER ST ENTRY LEVEL 1&2
- A61 CARPARK ENTRY EDGAR ST ENTRY LEVEL 1&2 BAKER & EDGAR ST RAMP SECTIONS
- **FINISHES**













STRATHFIELD COUNCIL
RECEIVED

DA2017/088
Received 15 JUNE 2017









KEY

EXCAVATION AREA SHOWN HATCHED

AREA TO BE DEMOLISHED SHOWN GREY



STRATHFIELD COUNCIL RECEIVED

DA2017/088 Received 15 JUNE 2017

B 17/3/17 ISSUED FOR DA
A 21/11/16 ISSUED FOR DA
ISSUE DATE REVISION

DO NOT SCALE FROM DRAWING LISE FIGURED

ACU Strathfield Campus 25A Barker Road, Strathfield



Demolition & Excavation Plan

Project # 21524 print date 3 Feb 2016 scale 1:500 @ B1 Other

drawn MCT checked: LM



first floor
4-14 foster st, surry hills nsw 2010
t: 02 8231 7100
www.brewsterhjorth.com.au

nominated architects
ian brewster reg 5561
larry melocco reg 5481
andrew hjorth reg 5413



EXTENTS OF SITE BOUNDARY

STRATHFIELD COUNCIL RECEIVED DA2017/088 Received 14 SEPTEMBER 2017

EXTENT OF

**BUILDING WORKS**