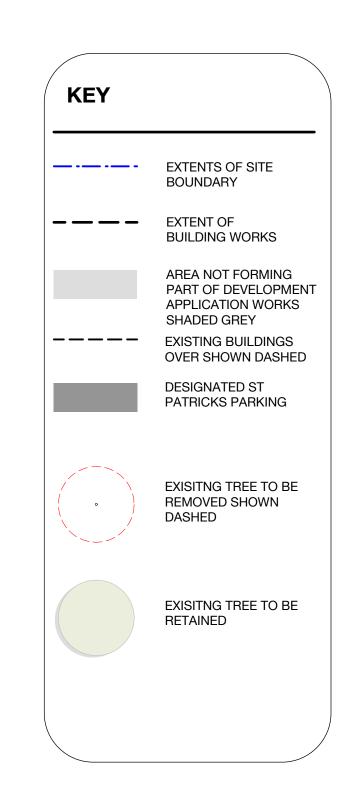

AREA NOT FORMING

SHADED GREY

PARKING

PART OF DEVELOPMENT APPLICATION WORKS

OVER SHOWN DASHED

DESIGNATED ST PATRICKS

C 14/09/17 DEVELOPMENT APPLICATION B 18/11/16 ISSUED FOR DA A 12/10/16 ISSUED FOR INFORMATION