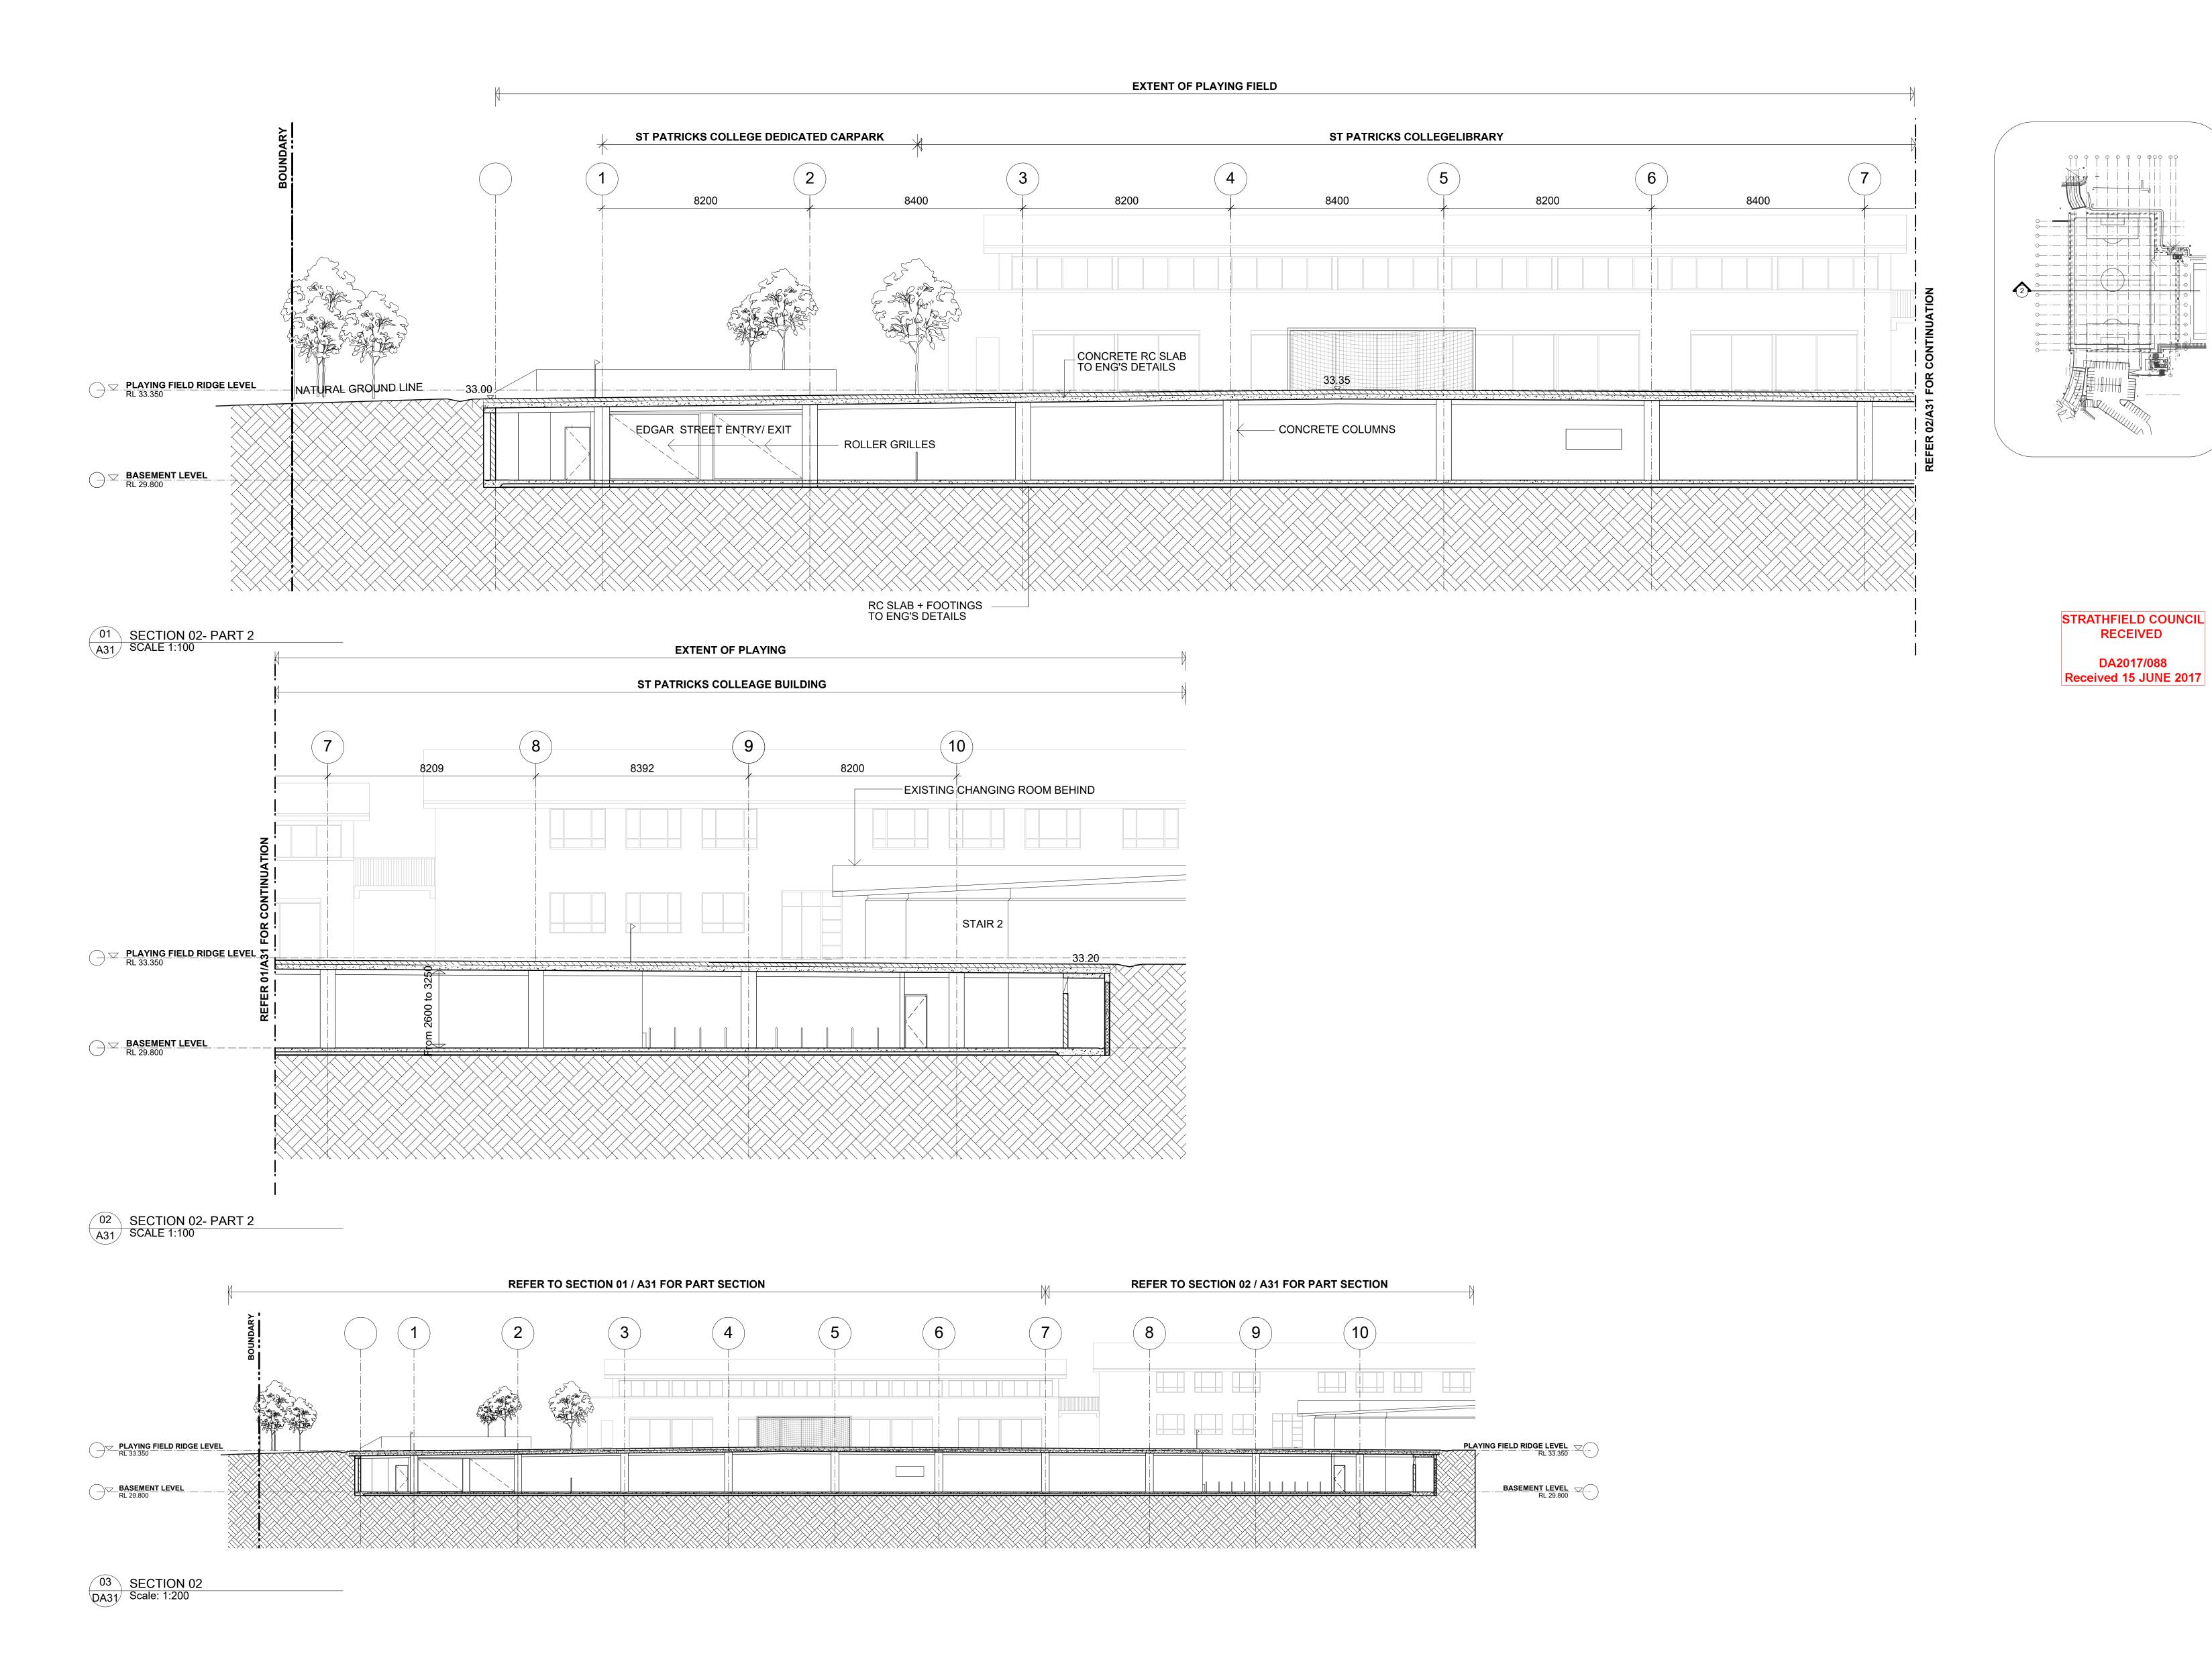

21/11/16 ISSUED FOR DA

DATE REVISION

T SCALE FROM DRAWING. USE FIGURED SIONS ONLY. CHECK ALL DIMENSIONS ON SITI

ALISTRALIAN CATHOLIC LINIVERSITY

ACU Strathfield Campus

Typical Sections 1

Project # 21524 print date 4 FEB 2016 scale 1:200 @ B1 Other

04 SECTION 03 DA32 Scale: 1:200 GENERAL NOTES:

REFER TO STRUCTURAL ENGINEER'S DRAWINGS FOR DETAILS OF FOOTINGS, SLABS, STAIR AND RAMP DETAILS, AND ALL OTHER STRUCTURAL DETAILS.

REFER TO CIVIL ENGINEER'S DRAWINGS AND LANDSCAPE DRAWINGS, FOR ROADWORKS, FINISHES, SETOUTS AND ROAD DETAILS, PAVED AREAS AND FINISHED EXTERNAL LEVELS.

REFER TO LANDSCAPE
ARCHITECT'S DRAWINGS FOR
ALL LANDSCAPE WORKS,
SETOUT OF FOOTPATHS,
PAVED AREAS, FINISHED
PAVING LEVELS AND TREES.

4. REFER TO CIVIL ENGINEER'S DRAWINGS AND LANDSCAPE ARCHITECT DRAWINGS FOR DETAILS AND SURFACE FINISH OF BITUMEN AND CONCRETE PAVED ROADWORKS.

5. REFER TO LANDSCAPE
ARCHITECT'S DRAWINGS AND
SPECIFICATION FOR DETAILS
OF PROTECTION TO
EXISTING TREES TO BE
RETAINED.

REFER TO HYDRAULIC ENGINEER'S DRAWINGSAND SPECIFICATION FOR ALL HYDRAULIC DETAILS.

REFER TO CIVIL AND HYDRAULIC ENGINEER'S DRAWINGS FOR ALL STORMWATER AND DRAINAGE DETAILS.

8. REFER TO ELECTRICAL ENGINEER'S DRAWINGS AND SPECIFICATION FOR ALL DETAILS OF EXTERNAL LIGHTING AND POWER.

A 21/11/16 ISSUED FOR DA