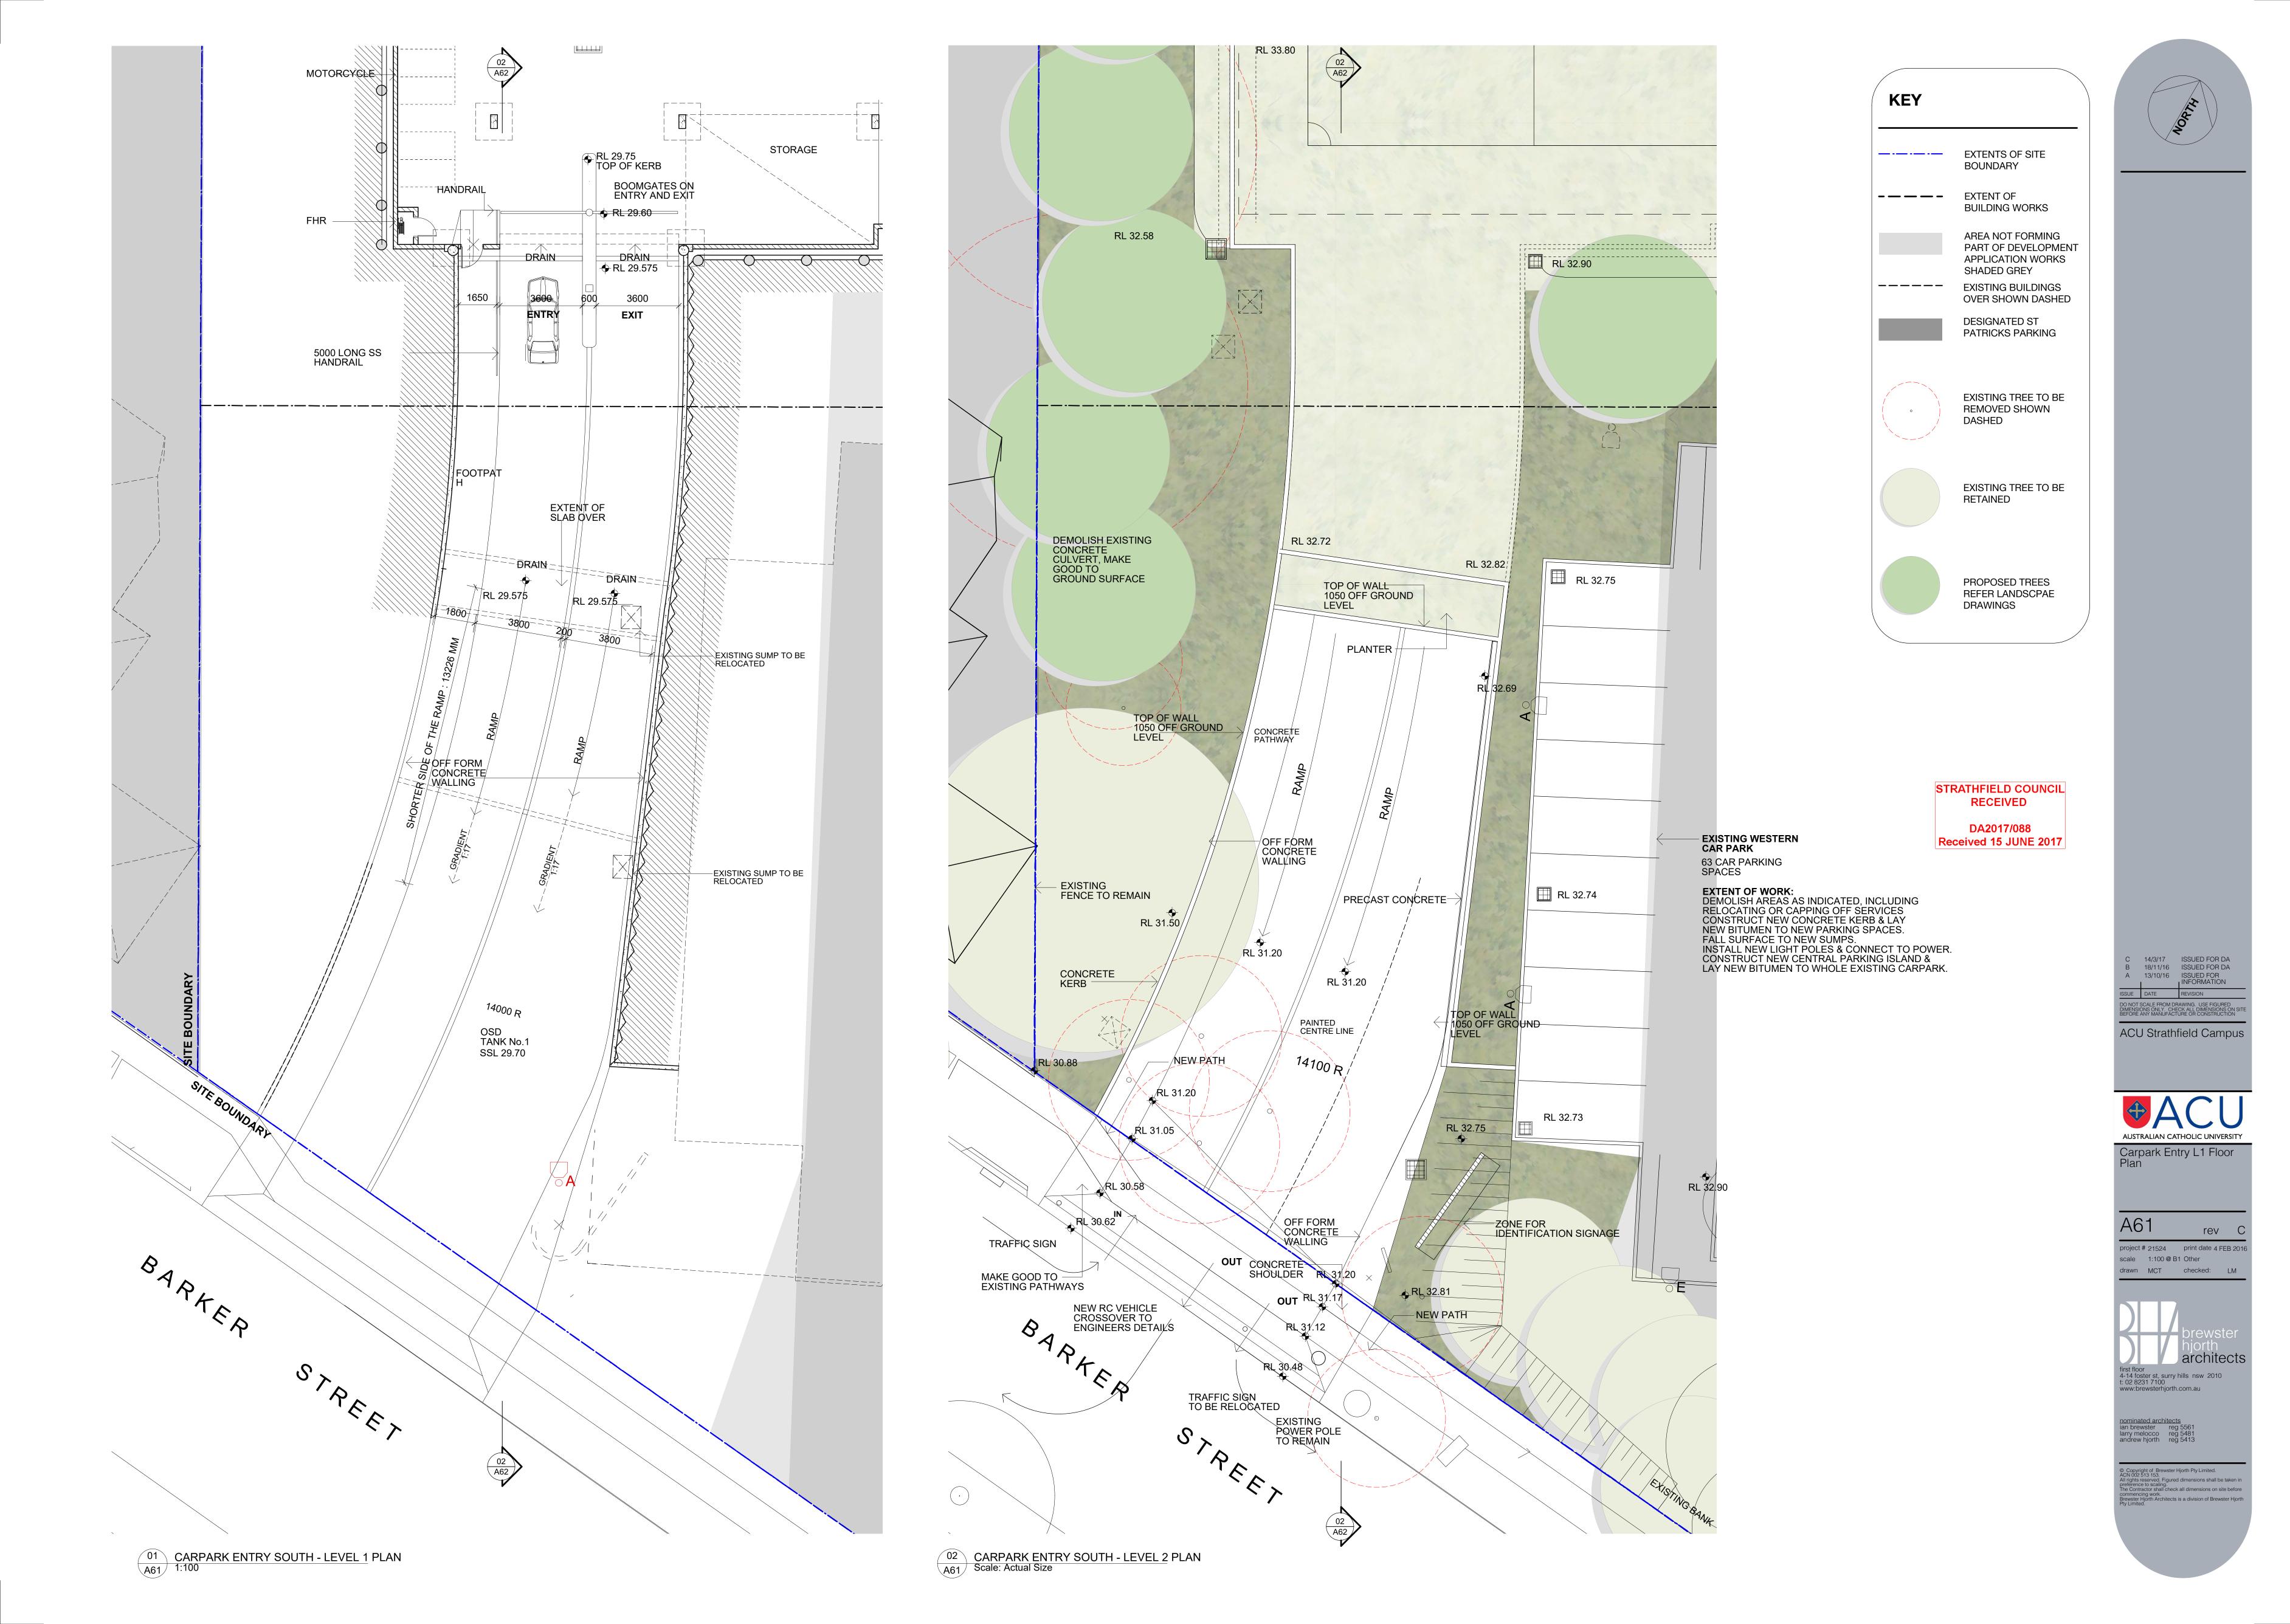

nominated architects
ian brewster reg 5561
larry melocco reg 5481
andrew hjorth reg 5413

EXTENTS OF SITE BOUNDARY

STRATHFIELD COUNCIL RECEIVED DA2017/088 Received 14 SEPTEMBER 2017

EXTENT OF

**BUILDING WORKS** 

AREA NOT FORMING

SHADED GREY

PARKING

PART OF DEVELOPMENT APPLICATION WORKS

OVER SHOWN DASHED

DESIGNATED ST PATRICKS

C 14/09/17 DEVELOPMENT APPLICATION B 18/11/16 ISSUED FOR DA A 12/10/16 ISSUED FOR INFORMATION

ACU Strathfield Campus

Carpark Level 1 Plan

project # 21207 print date 12/01/16 scale 1:200 @ B1 Other

drawn MCT checked: LM

first floor 4-14 foster st, surry hills nsw 2010 t: 02 8231 7100 www:brewsterhjorth.com.au