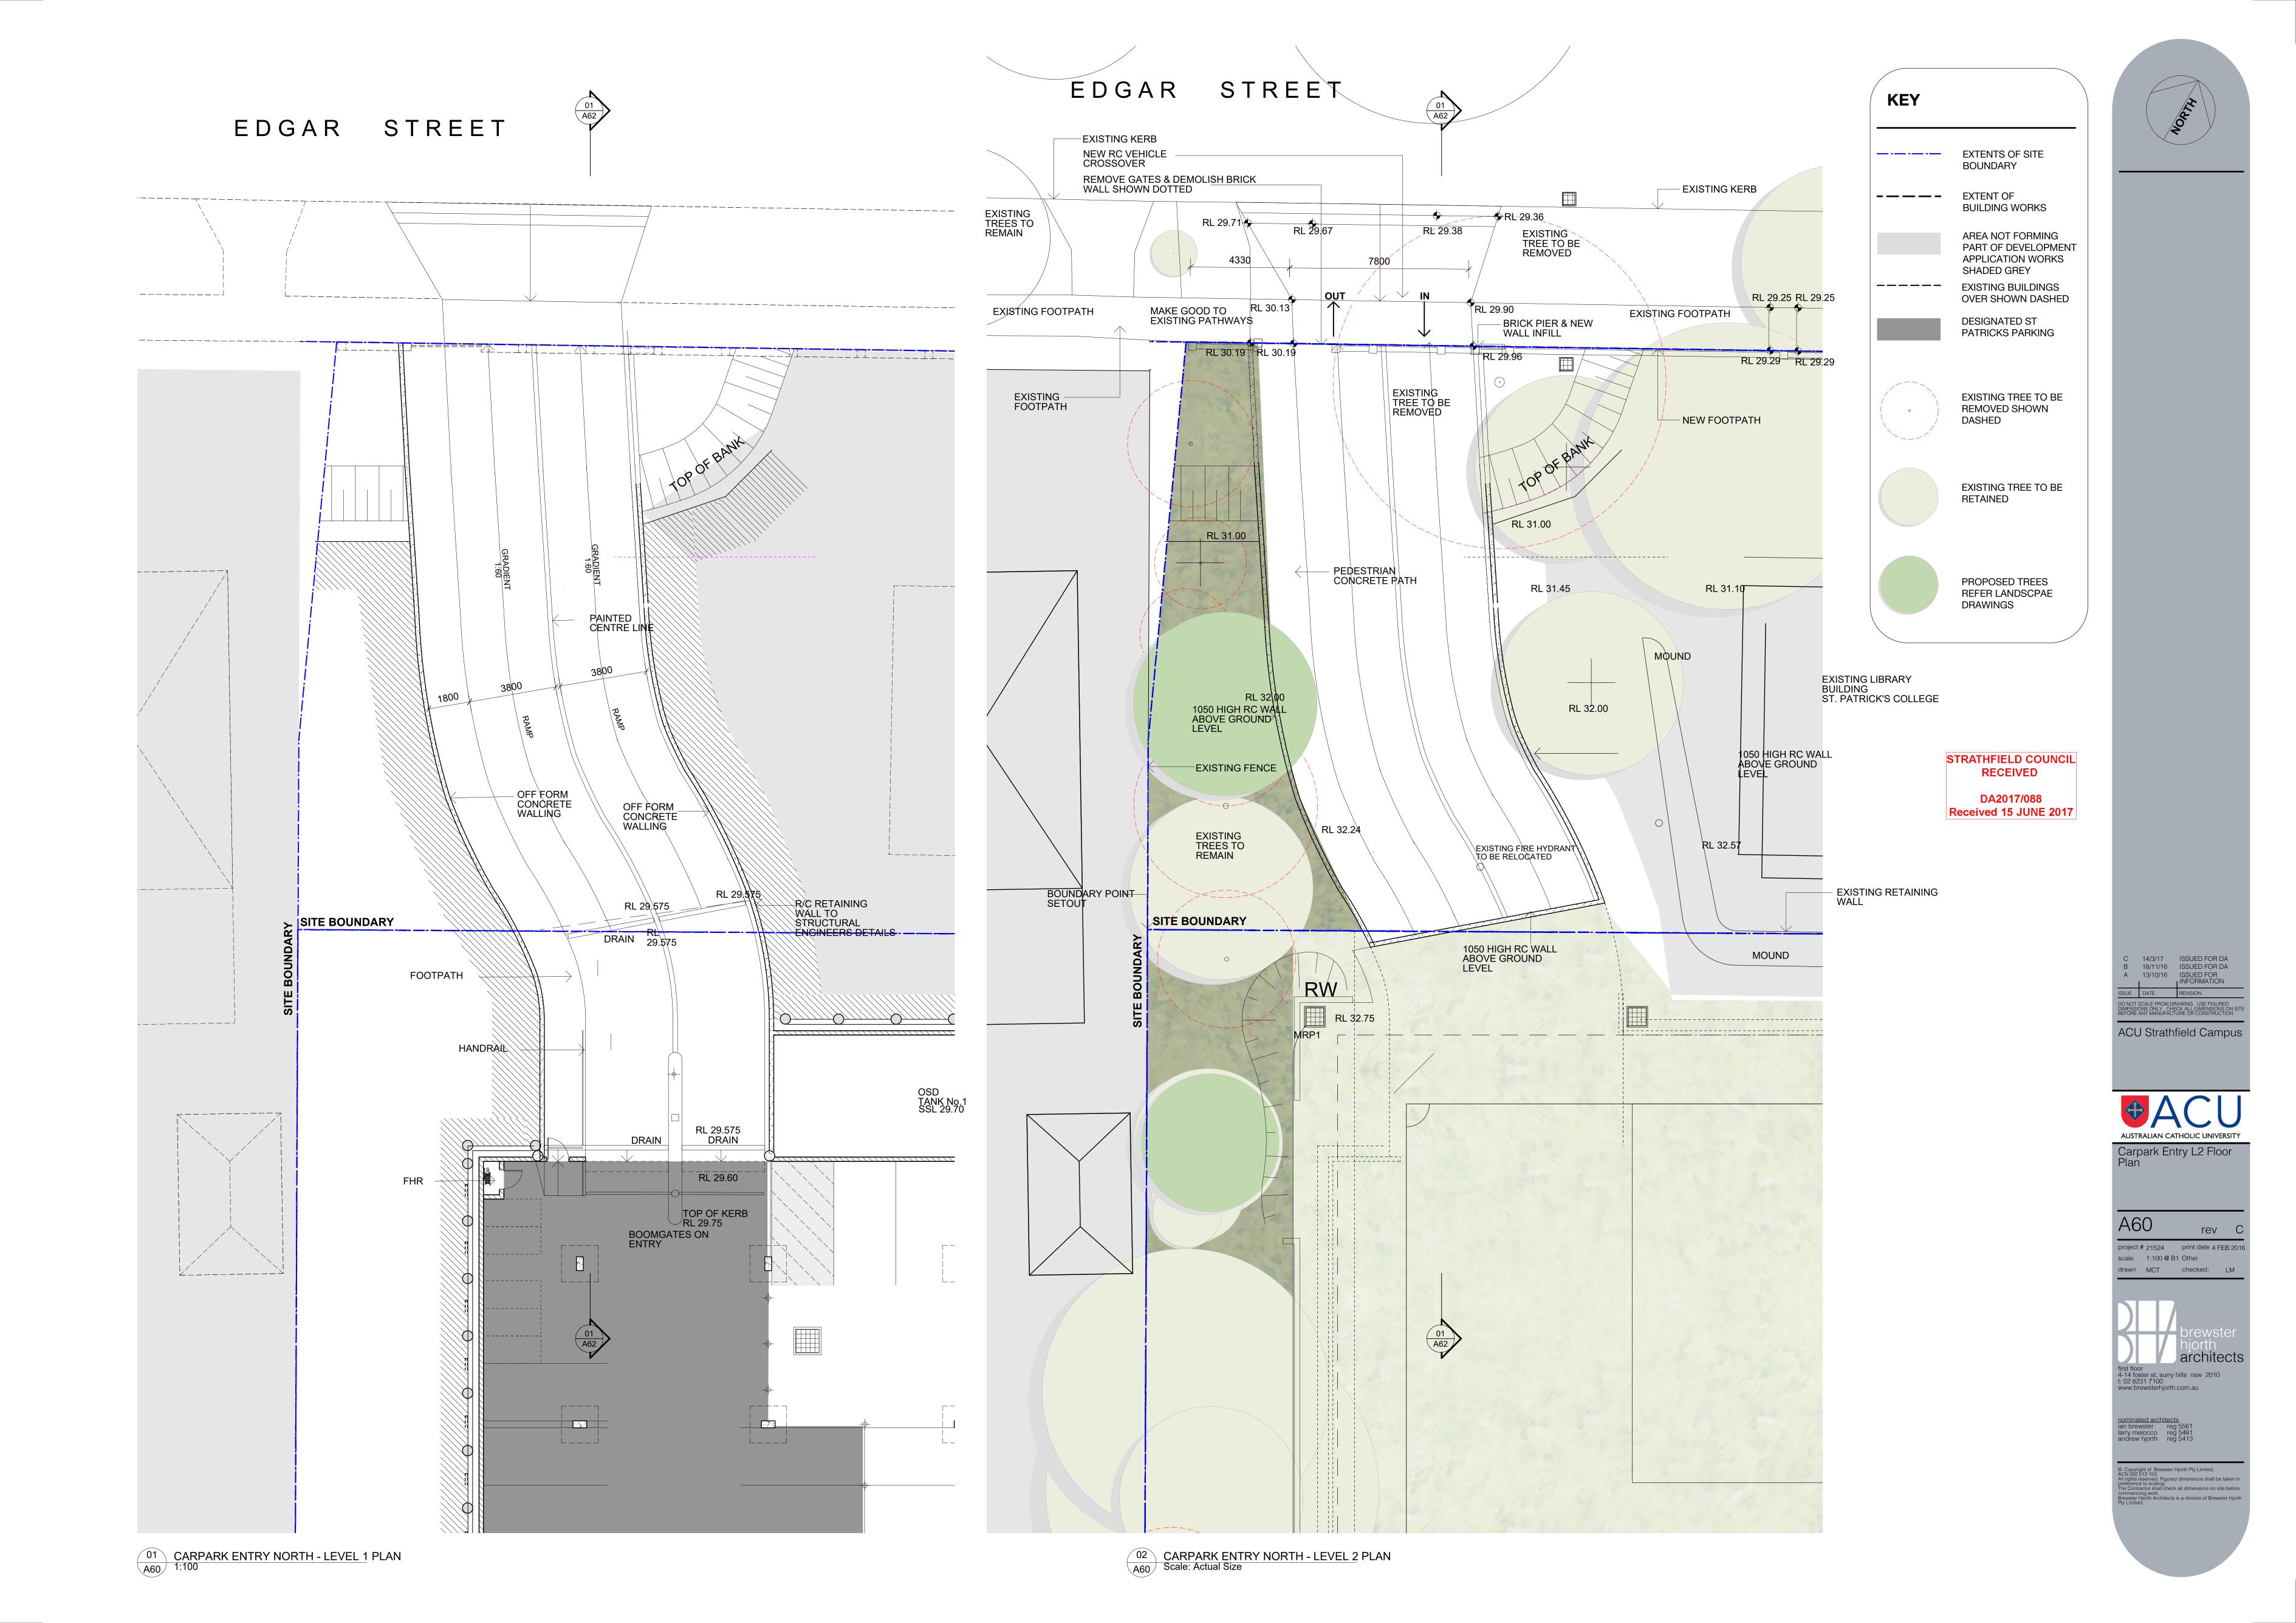

AREA NOT FORMING

SHADED GREY

PARKING

PART OF DEVELOPMENT APPLICATION WORKS

OVER SHOWN DASHED

DESIGNATED ST PATRICKS

C 14/09/17 DEVELOPMENT APPLICATION B 18/11/16 ISSUED FOR DA A 12/10/16 ISSUED FOR INFORMATION

ACU Strathfield Campus

Carpark Level 1 Plan

project # 21207 print date 12/01/16 scale 1:200 @ B1 Other

drawn MCT checked: LM

first floor 4-14 foster st, surry hills nsw 2010 t: 02 8231 7100 www:brewsterhjorth.com.au

nominated architects
ian brewster reg 5561
larry melocco reg 5481
andrew hjorth reg 5413

STRATHFIELD COUNCIL RECEIVED DA2017/088

ACU Strathfield Campus

GENERAL NOTES:

REFER TO STRUCTURAL ENGINEER'S DRAWINGS FOR DETAILS OF FOOTINGS, SLABS, STAIR AND RAMP DETAILS, AND ALL OTHER STRUCTURAL DETAILS.