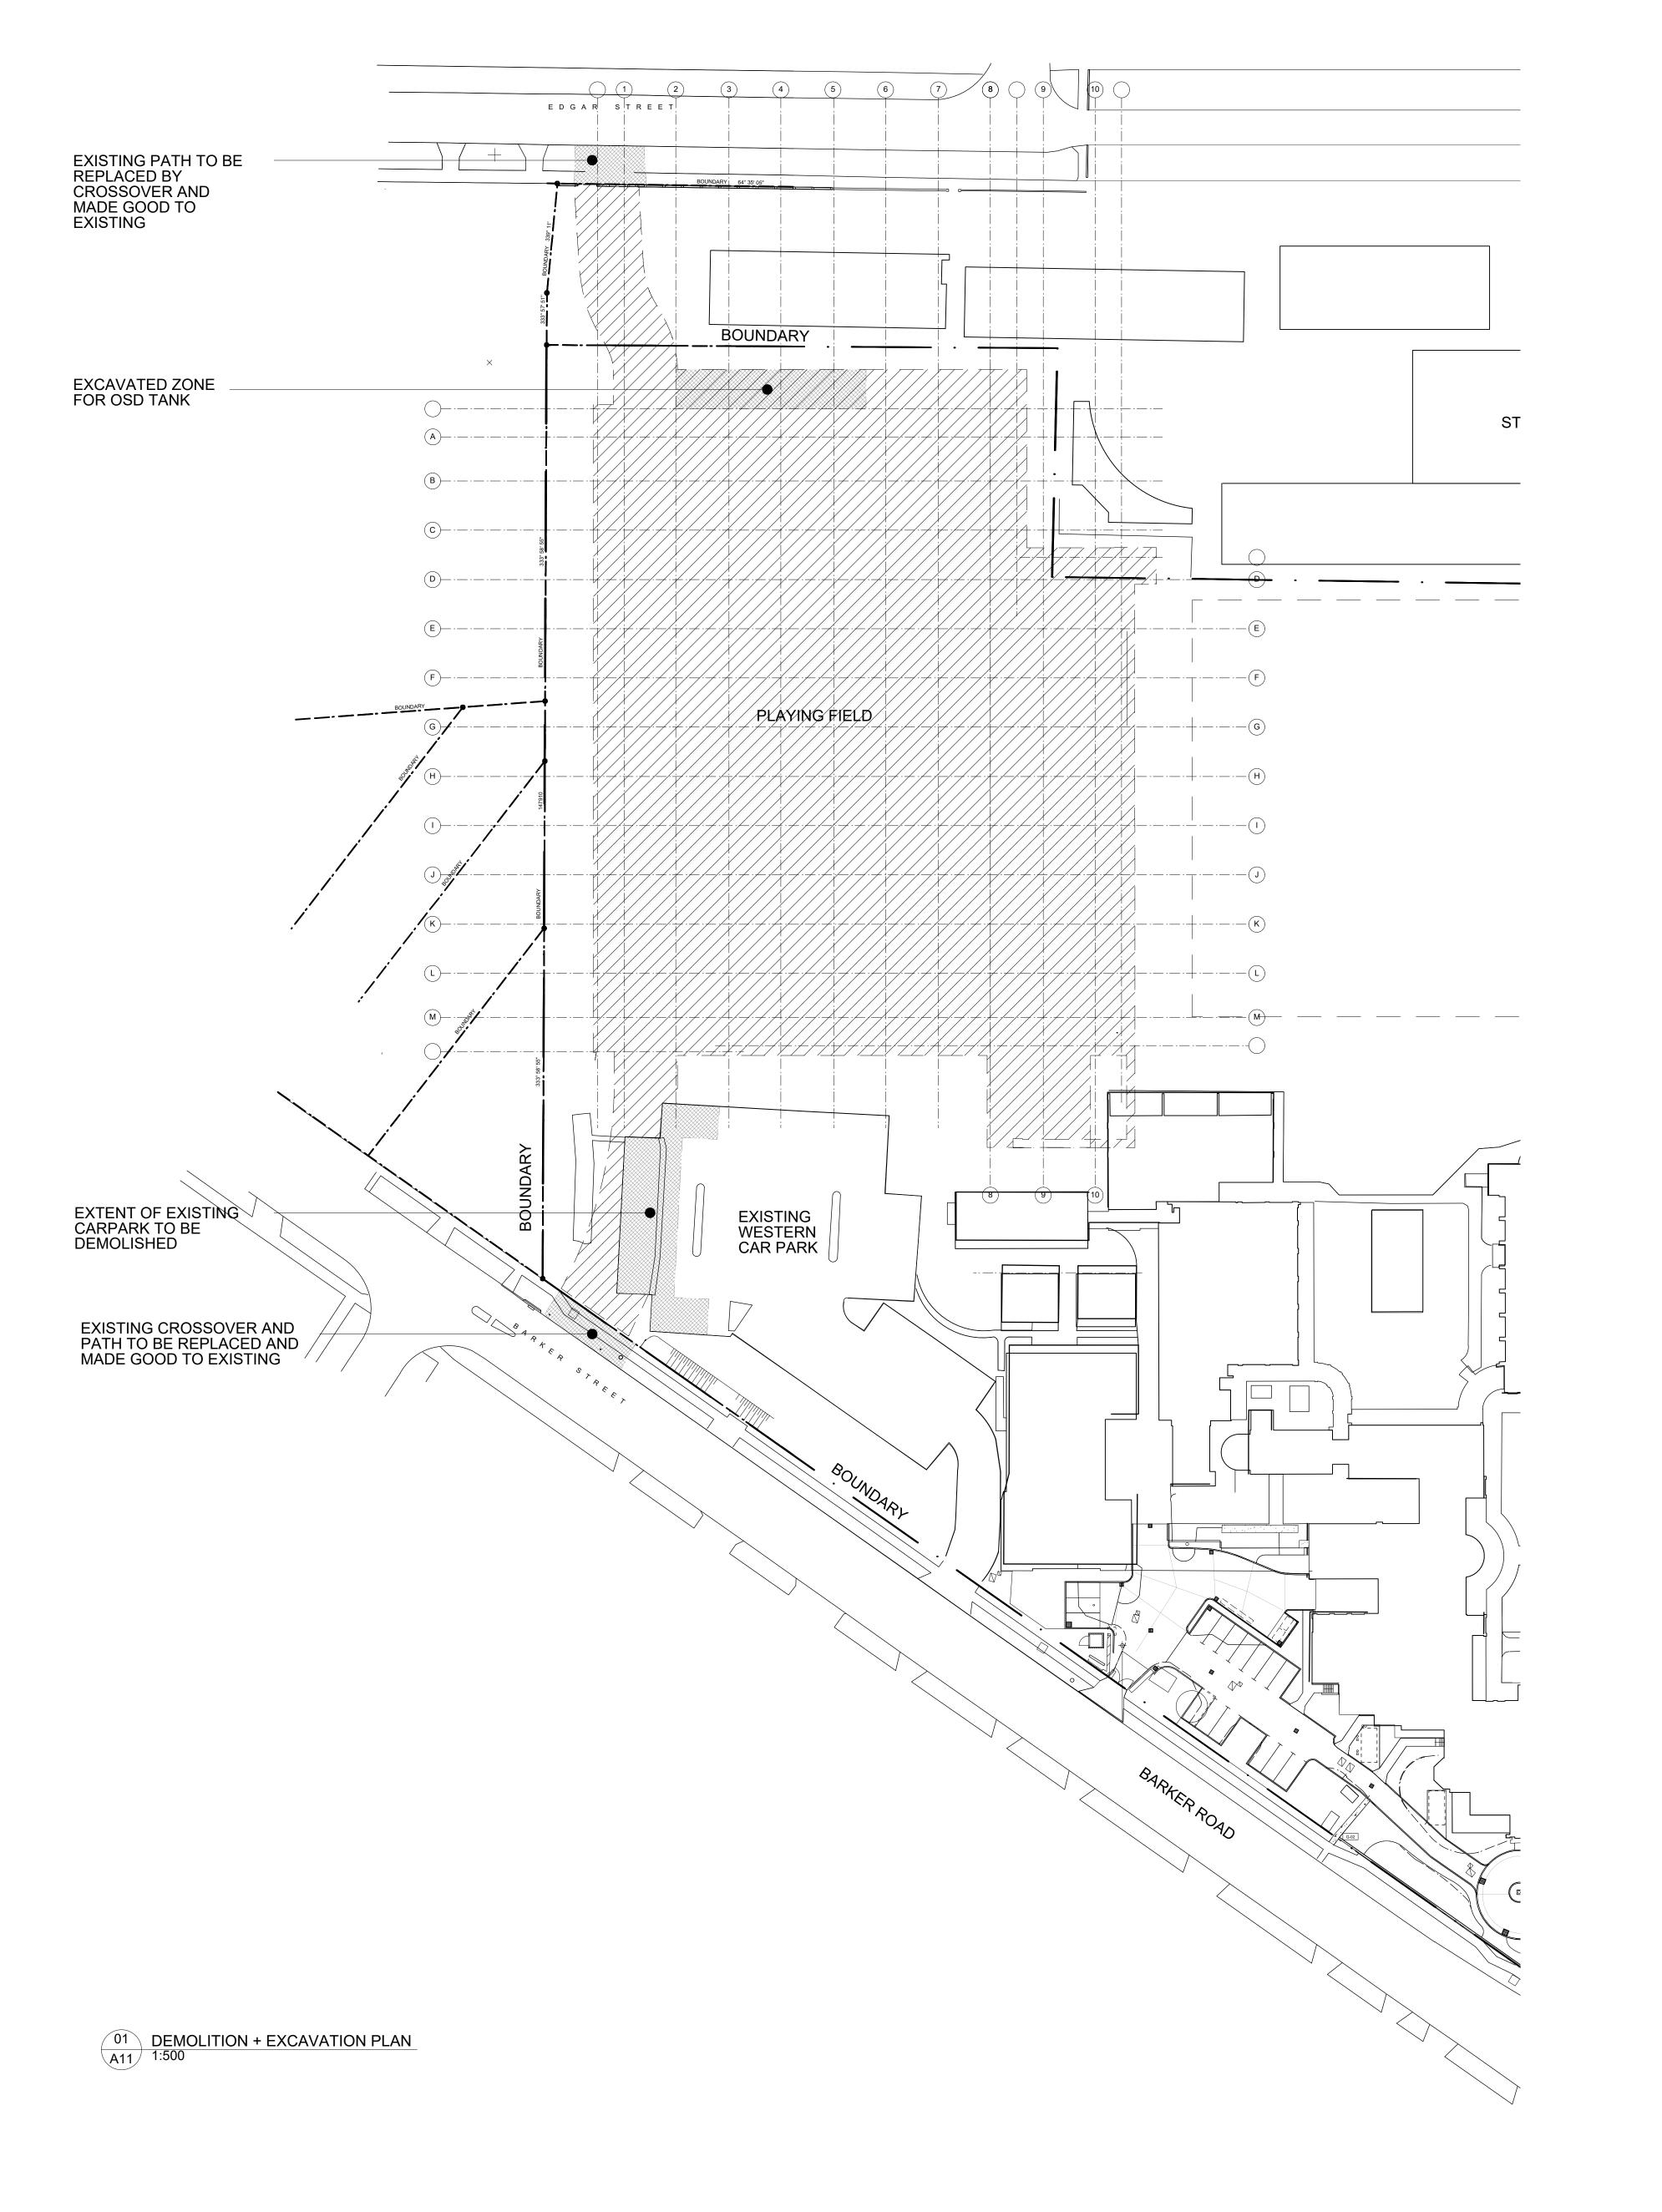

STRATHFIELD COUNCIL
RECEIVED

DA2017/088
Received 15 JUNE 2017

KEY

EXCAVATION AREA SHOWN HATCHED

AREA TO BE DEMOLISHED SHOWN GREY

STRATHFIELD COUNCIL RECEIVED

DA2017/088 Received 15 JUNE 2017

B 17/3/17 ISSUED FOR DA
A 21/11/16 ISSUED FOR DA
ISSUE DATE REVISION

DO NOT SCALE FROM DRAWING LISE FIGURED

ACU Strathfield Campus 25A Barker Road, Strathfield

Demolition & Excavation Plan

Project # 21524 print date 3 Feb 2016 scale 1:500 @ B1 Other

drawn MCT checked: LM

first floor
4-14 foster st, surry hills nsw 2010
t: 02 8231 7100
www.brewsterhjorth.com.au