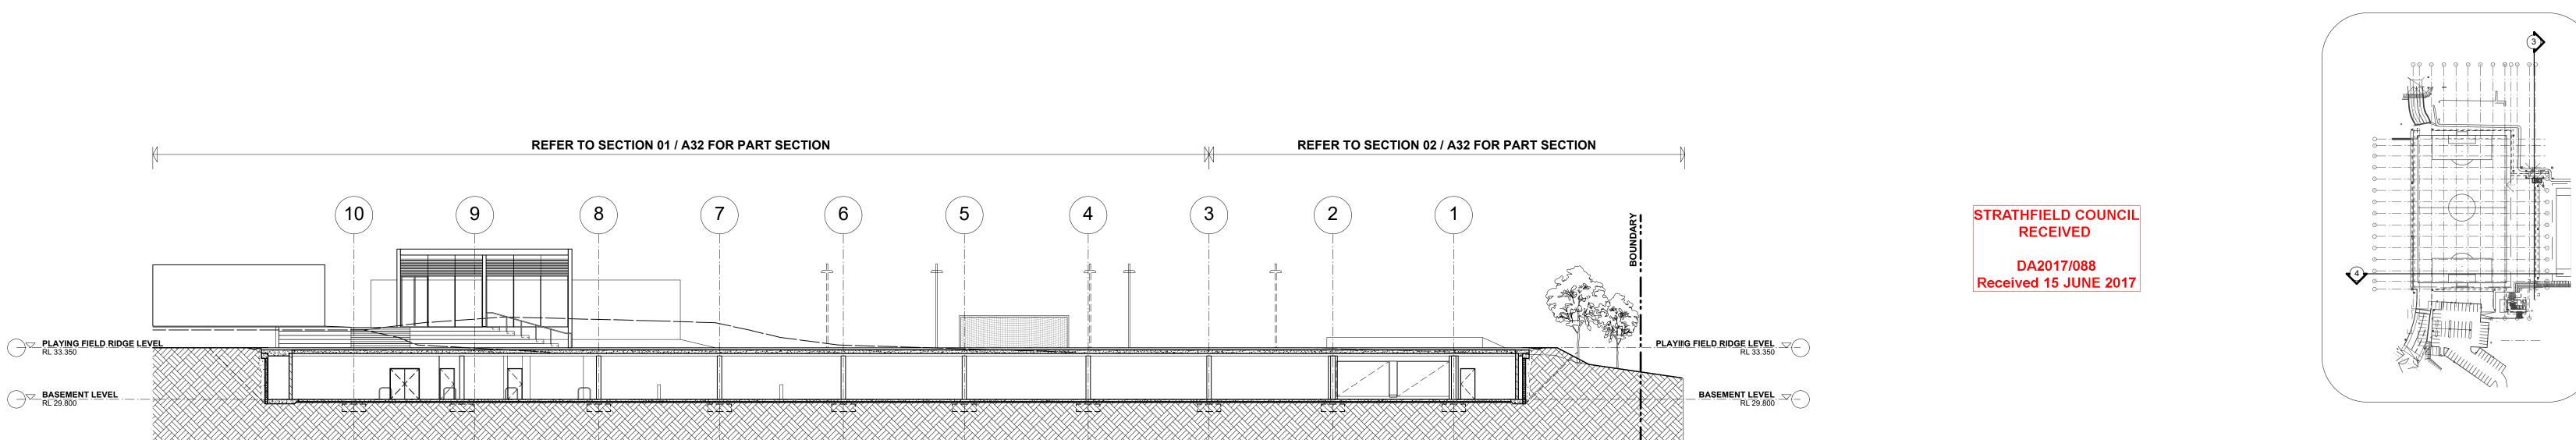

21/11/16 ISSUED FOR DA

DATE REVISION

T SCALE FROM DRAWING. USE FIGURED SIONS ONLY. CHECK ALL DIMENSIONS ON SITI

ALISTRALIAN CATHOLIC LINIVERSITY

ACU Strathfield Campus

Typical Sections 1

Project # 21524 print date 4 FEB 2016 scale 1:200 @ B1 Other

04 SECTION 03 DA32 Scale: 1:200 GENERAL NOTES:

REFER TO STRUCTURAL ENGINEER'S DRAWINGS FOR DETAILS OF FOOTINGS, SLABS, STAIR AND RAMP DETAILS, AND ALL OTHER STRUCTURAL DETAILS.

REFER TO CIVIL ENGINEER'S DRAWINGS AND LANDSCAPE DRAWINGS, FOR ROADWORKS, FINISHES, SETOUTS AND ROAD DETAILS, PAVED AREAS AND FINISHED EXTERNAL LEVELS.

REFER TO LANDSCAPE
ARCHITECT'S DRAWINGS FOR
ALL LANDSCAPE WORKS,
SETOUT OF FOOTPATHS,
PAVED AREAS, FINISHED
PAVING LEVELS AND TREES.

4. REFER TO CIVIL ENGINEER'S DRAWINGS AND LANDSCAPE ARCHITECT DRAWINGS FOR DETAILS AND SURFACE FINISH OF BITUMEN AND CONCRETE PAVED ROADWORKS.

5. REFER TO LANDSCAPE
ARCHITECT'S DRAWINGS AND
SPECIFICATION FOR DETAILS
OF PROTECTION TO
EXISTING TREES TO BE
RETAINED.

REFER TO HYDRAULIC ENGINEER'S DRAWINGSAND SPECIFICATION FOR ALL HYDRAULIC DETAILS.

REFER TO CIVIL AND HYDRAULIC ENGINEER'S DRAWINGS FOR ALL STORMWATER AND DRAINAGE DETAILS.

8. REFER TO ELECTRICAL ENGINEER'S DRAWINGS AND SPECIFICATION FOR ALL DETAILS OF EXTERNAL LIGHTING AND POWER.

A 21/11/16 ISSUED FOR DA