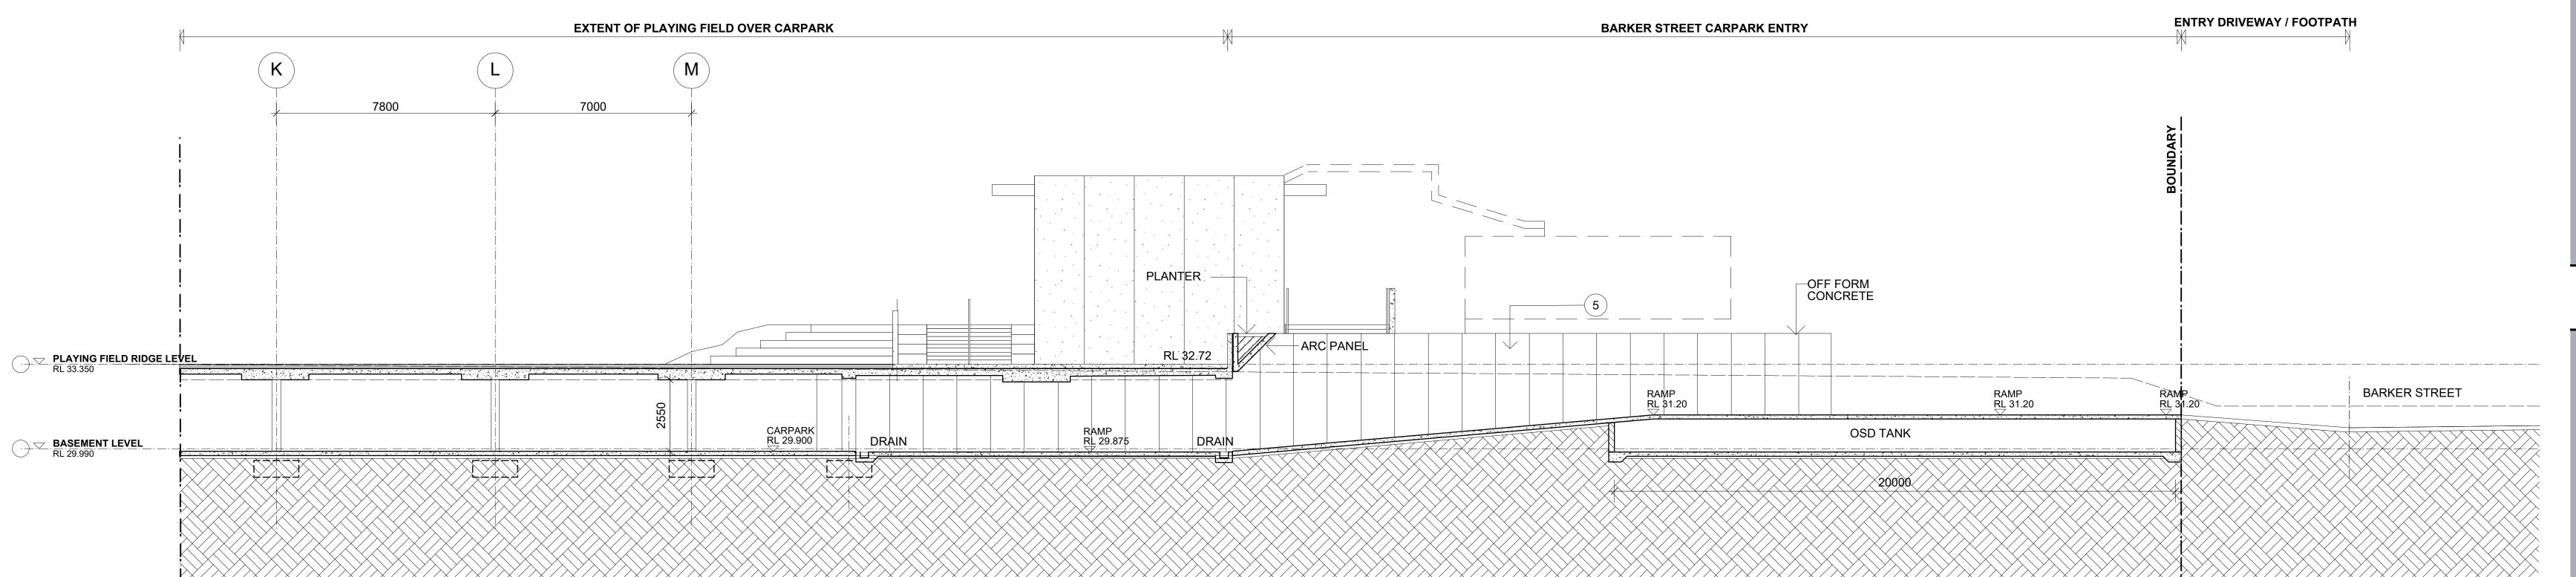

STRATHFIELD COUNCIL

RECEIVED

DA2017/088 Received 15 JUNE 2017

EDGAR STREET

02 BARKER STREET RAMP SECTION
-- Scale: 1:100

C 22/3/17 ISSUED FOR DA
B 14/3/17 ISSUED FOR DA
A 18/11/16 ISSUED FOR DA
ISSUE DATE REVISION