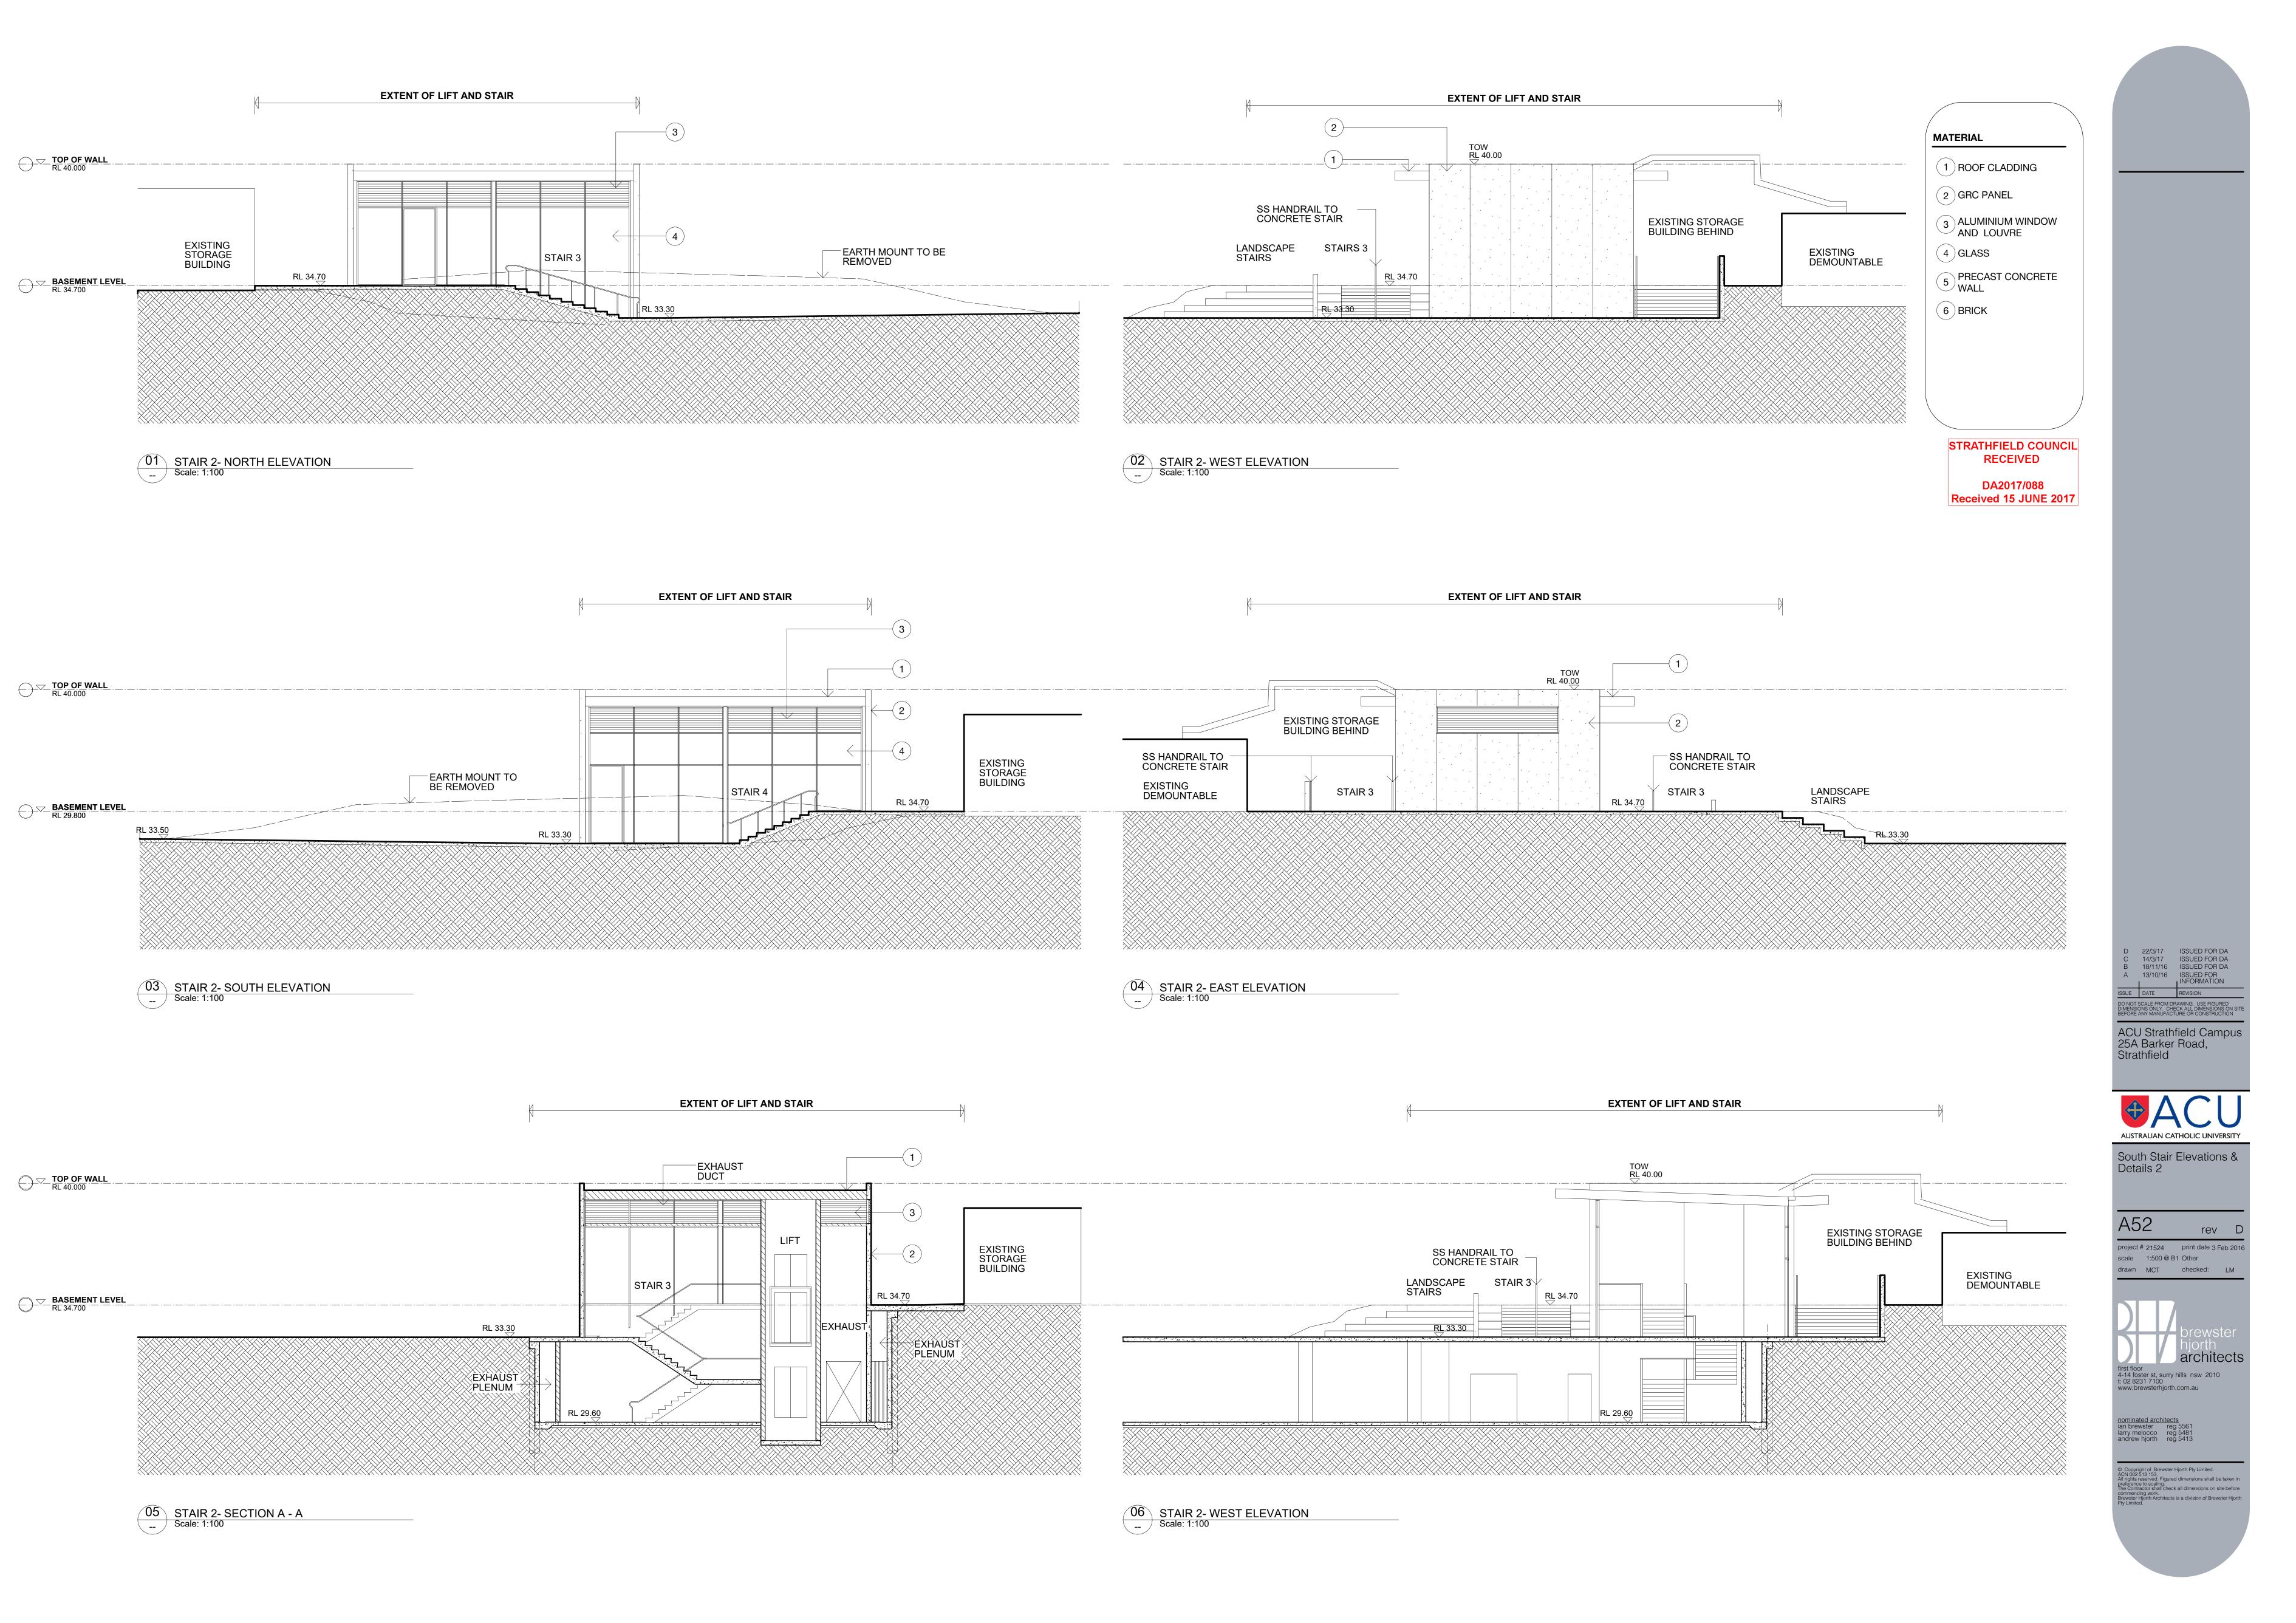

STRATHFIELD COUNCIL

RECEIVED

DA2017/088 Received 15 JUNE 2017

EDGAR STREET

02 BARKER STREET RAMP SECTION
-- Scale: 1:100

C 22/3/17 ISSUED FOR DA
B 14/3/17 ISSUED FOR DA
A 18/11/16 ISSUED FOR DA
ISSUE DATE REVISION

DO NOT SCALE FROM DRAWING. USE FIGURED
DIMENSIONS ONLY. CHECK ALL DIMENSIONS ON SITE
BEFORE ANY MANUFACTURE OR CONSTRUCTION

ACU Strathfield Campus
25A Barker Road,
Strathfield

**RECEIVED** 

DA2017/088 Received 15 JUNE 2017