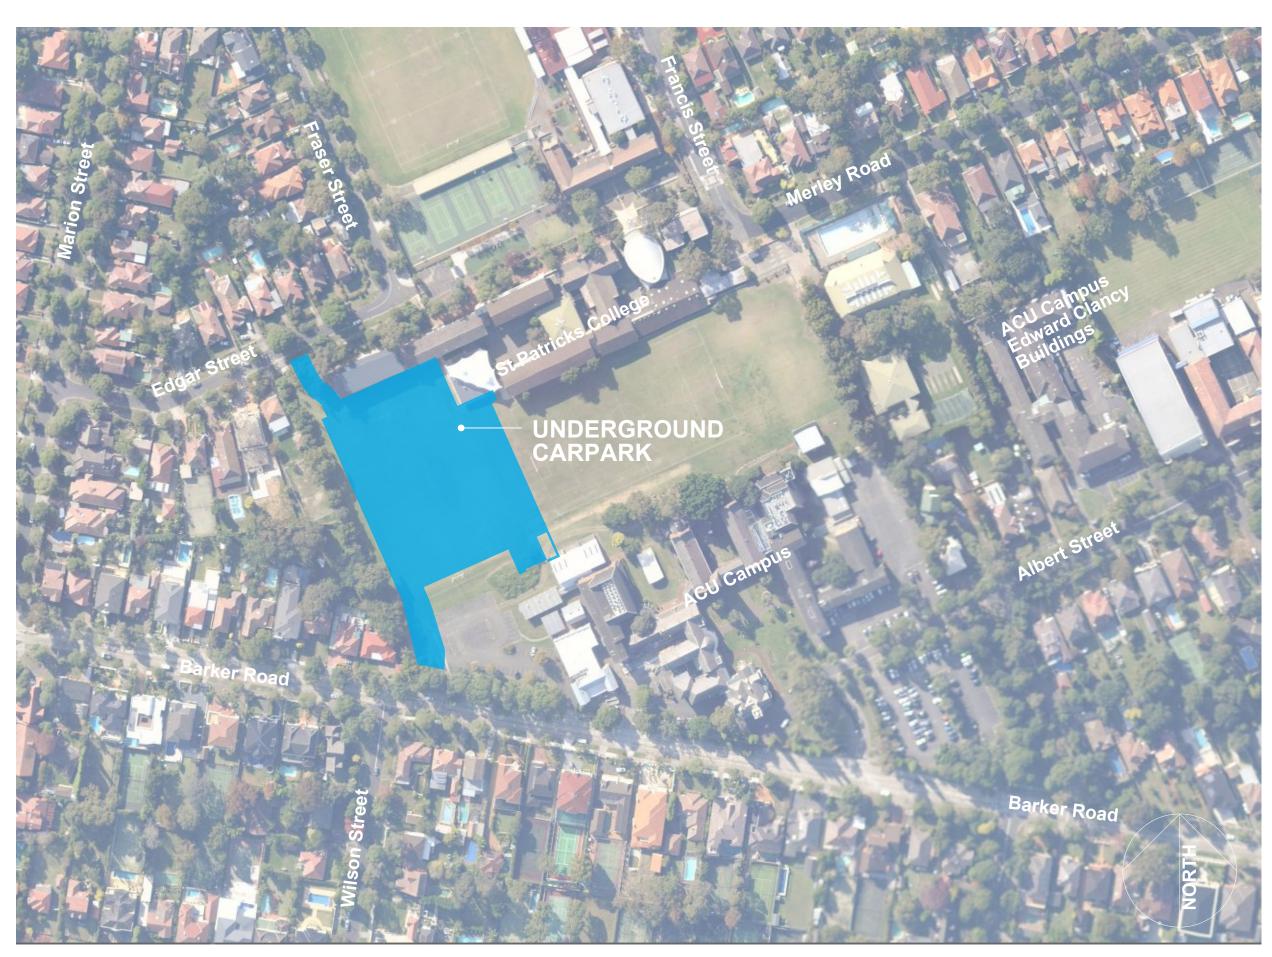

LOCATION PLAN

## ACU Strathfield Campus Carpark - DA

## Prepared for Australian Catholic University

## ARCHITECTURAL DRAWINGS

- COVER SHEET, NOTES, LOCATION PLAN & LEGEND SITE PLAN / SITE ANALYSIS PLAN
- DEMOLITION&EXCAVATION PLAN-REFERENCES PLAN
- CARPARK LEVEL 1 PLAN
- CARPARK LEVEL 1 PLAN
- CARPARK LEVEL 2 PLAN
- CARPARK LEVEL 2 PLAN
- TYPICAL SECTIONS SHEET 1 TYPICAL SECTIONS SHEET 2
- TYPICAL SECTIONS SHEET 3
- SOUTH STAIRS DETAIL 1
- SOUTH STAIR ELEVATION & DETAIL 2
- CARPARK ENTRY BARKER ST ENTRY LEVEL 1&2
- A61 CARPARK ENTRY EDGAR ST ENTRY LEVEL 1&2 BAKER & EDGAR ST RAMP SECTIONS
- **FINISHES**













STRATHFIELD COUNCIL
RECEIVED

DA2017/088
Received 15 JUNE 2017









KEY

EXCAVATION AREA SHOWN HATCHED

AREA TO BE DEMOLISHED SHOWN GREY



STRATHFIELD COUNCIL RECEIVE