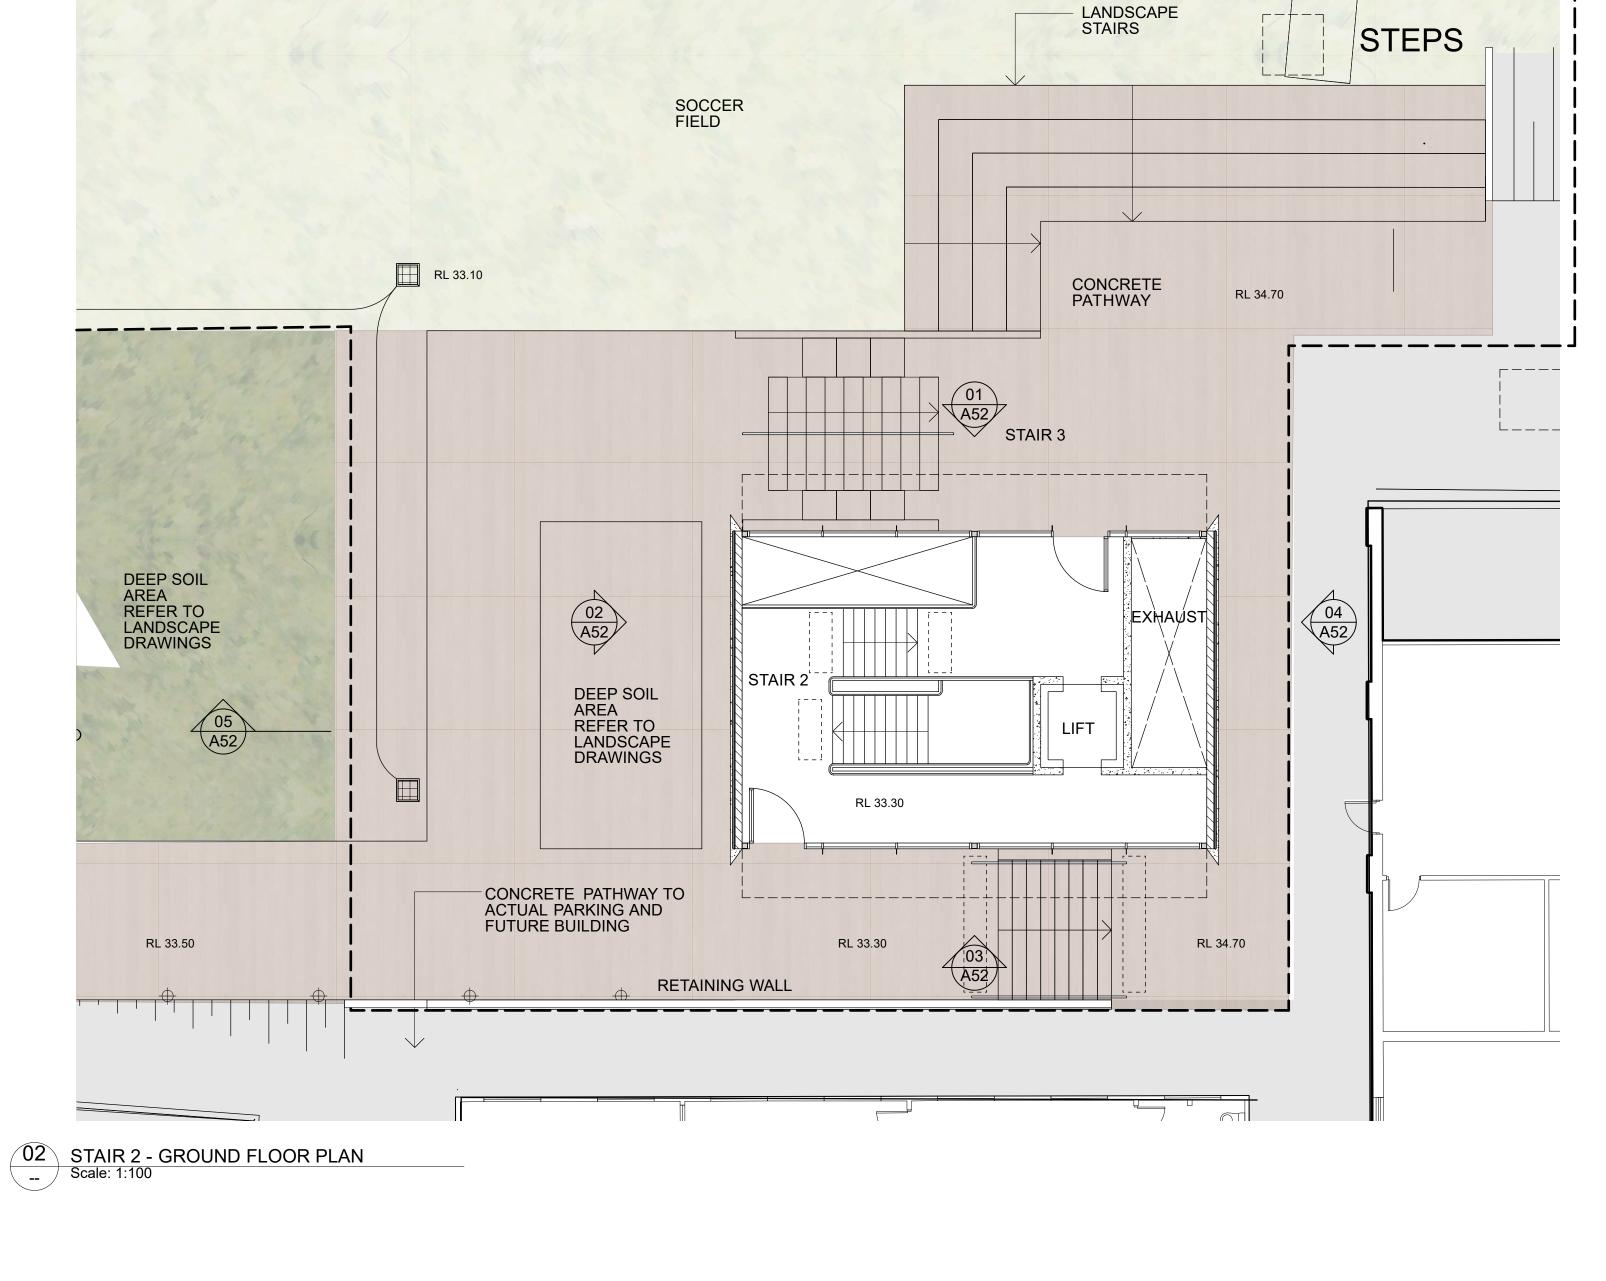

ACU Strathfield Campus

Carpark Level 1 Plan

project # 21207 print date 12/01/16 scale 1:200 @ B1 Other

drawn MCT checked: LM

first floor 4-14 foster st, surry hills nsw 2010 t: 02 8231 7100 www:brewsterhjorth.com.au