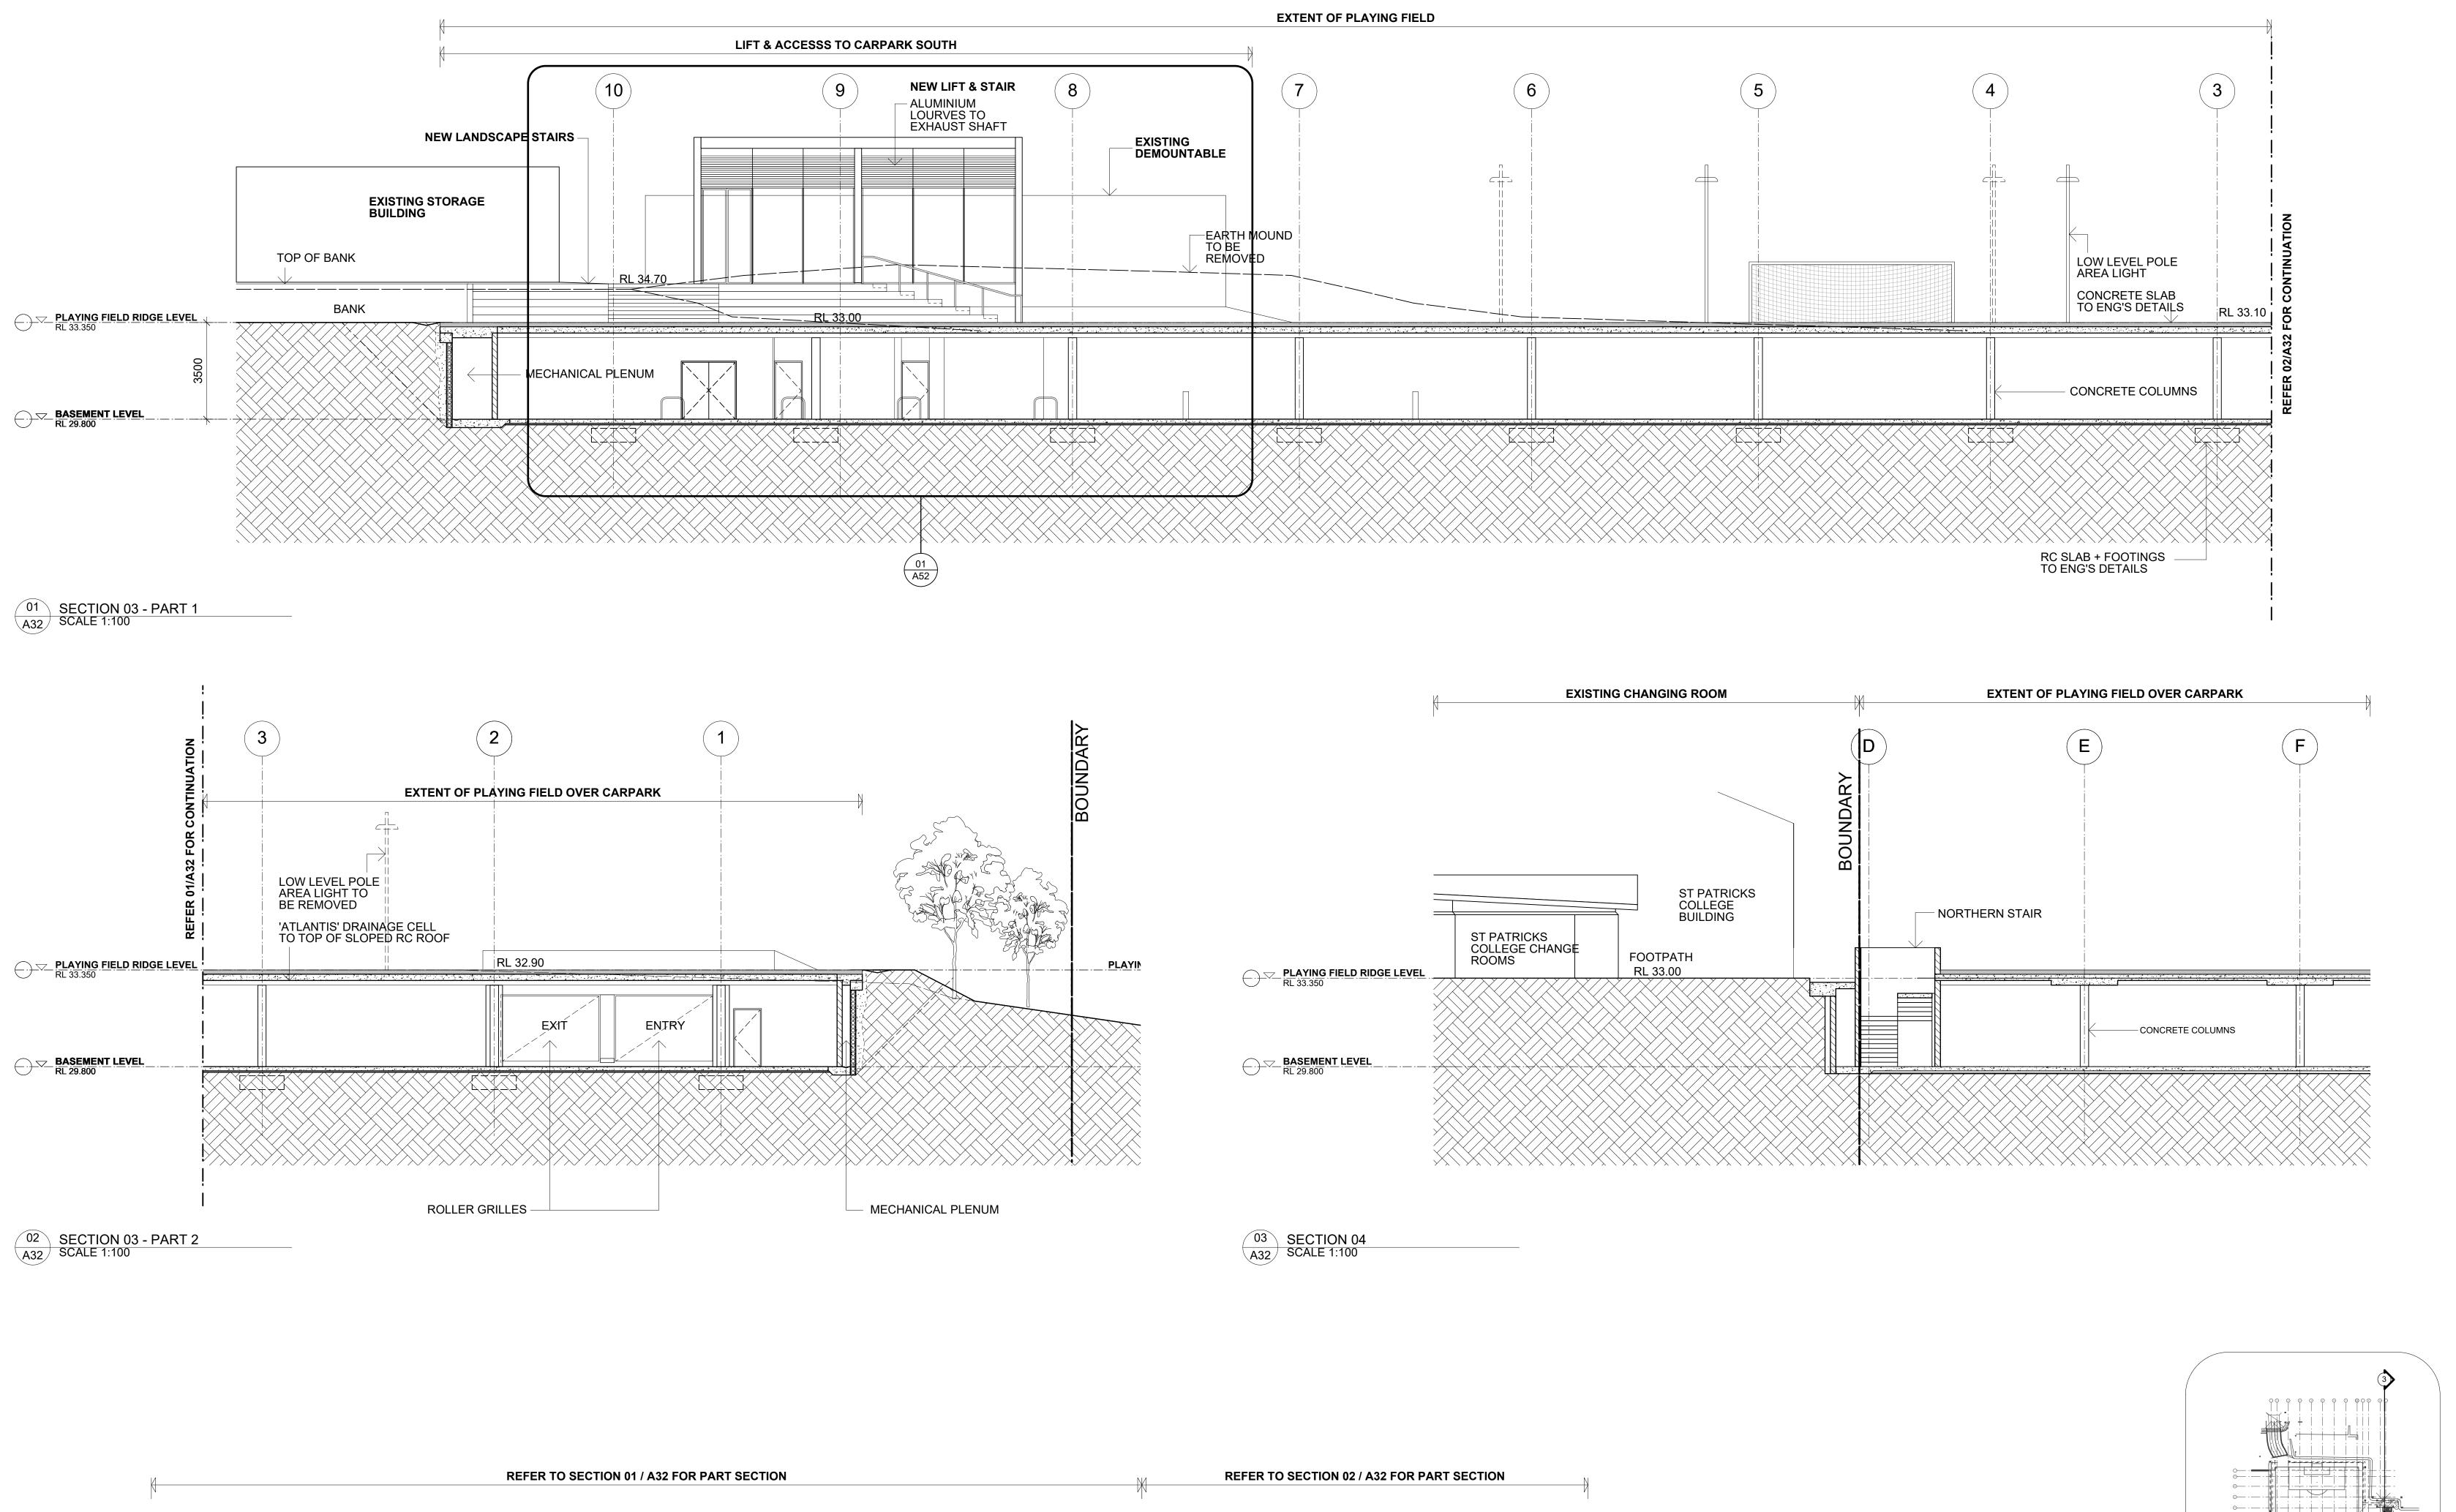

21/11/16 ISSUED FOR DA

DATE REVISION

T SCALE FROM DRAWING. USE FIGURED SIONS ONLY. CHECK ALL DIMENSIONS ON SITI

ALISTRALIAN CATHOLIC LINIVERSITY

ACU Strathfield Campus

Typical Sections 1

Project # 21524 print date 4 FEB 2016 scale 1:200 @ B1 Other

04 SECTION 03 DA32 Scale: 1:200 GENERAL NOTES:

REFER TO STRUCTURAL ENGINEER'S DRAWINGS FOR DETAILS OF FOOTINGS, SLABS, STAIR AND RAMP DETAILS, AND ALL OTHER STRUCTURAL DETAILS.

REFER TO CIVIL ENGINEER'S DRAWINGS AND LANDSCAPE DRAWINGS, FOR ROADWORKS, FINISHES, SETOUTS AND ROAD DETAILS, PAVED AREAS AND FINISHED EXTERNAL LEVELS.

REFER TO LANDSCAPE
ARCHITECT'S DRAWINGS FOR
ALL LANDSCAPE WORKS,
SETOUT OF FOOTPATHS,
PAVED AREAS, FINISHED
PAVING LEVELS AND TREES.

4. REFER TO CIVIL ENGINEER'S DRAWINGS AND LANDSCAPE ARCHITECT DRAWINGS FOR DETAILS AND SURFACE FINISH OF BITUMEN AND CONCRETE PAVED ROADWORKS.

5. REFER TO LANDSCAPE
ARCHITECT'S DRAWINGS AND
SPECIFICATION FOR DETAILS
OF PROTECTION TO
EXISTING TREES TO BE
RETAINED.

REFER TO HYDRAULIC ENGINEER'S DRAWINGSAND SPECIFICATION FOR ALL HYDRAULIC DETAILS.

REFER TO CIVIL AND HYDRAULIC ENGINEER'S DRAWINGS FOR ALL STORMWATER AND DRAINAGE DETAILS.

8. REFER TO ELECTRICAL ENGINEER'S DRAWINGS AND SPECIFICATION FOR ALL DETAILS OF EXTERNAL LIGHTING AND POWER.

A 21/11/16 ISSUED FOR DA