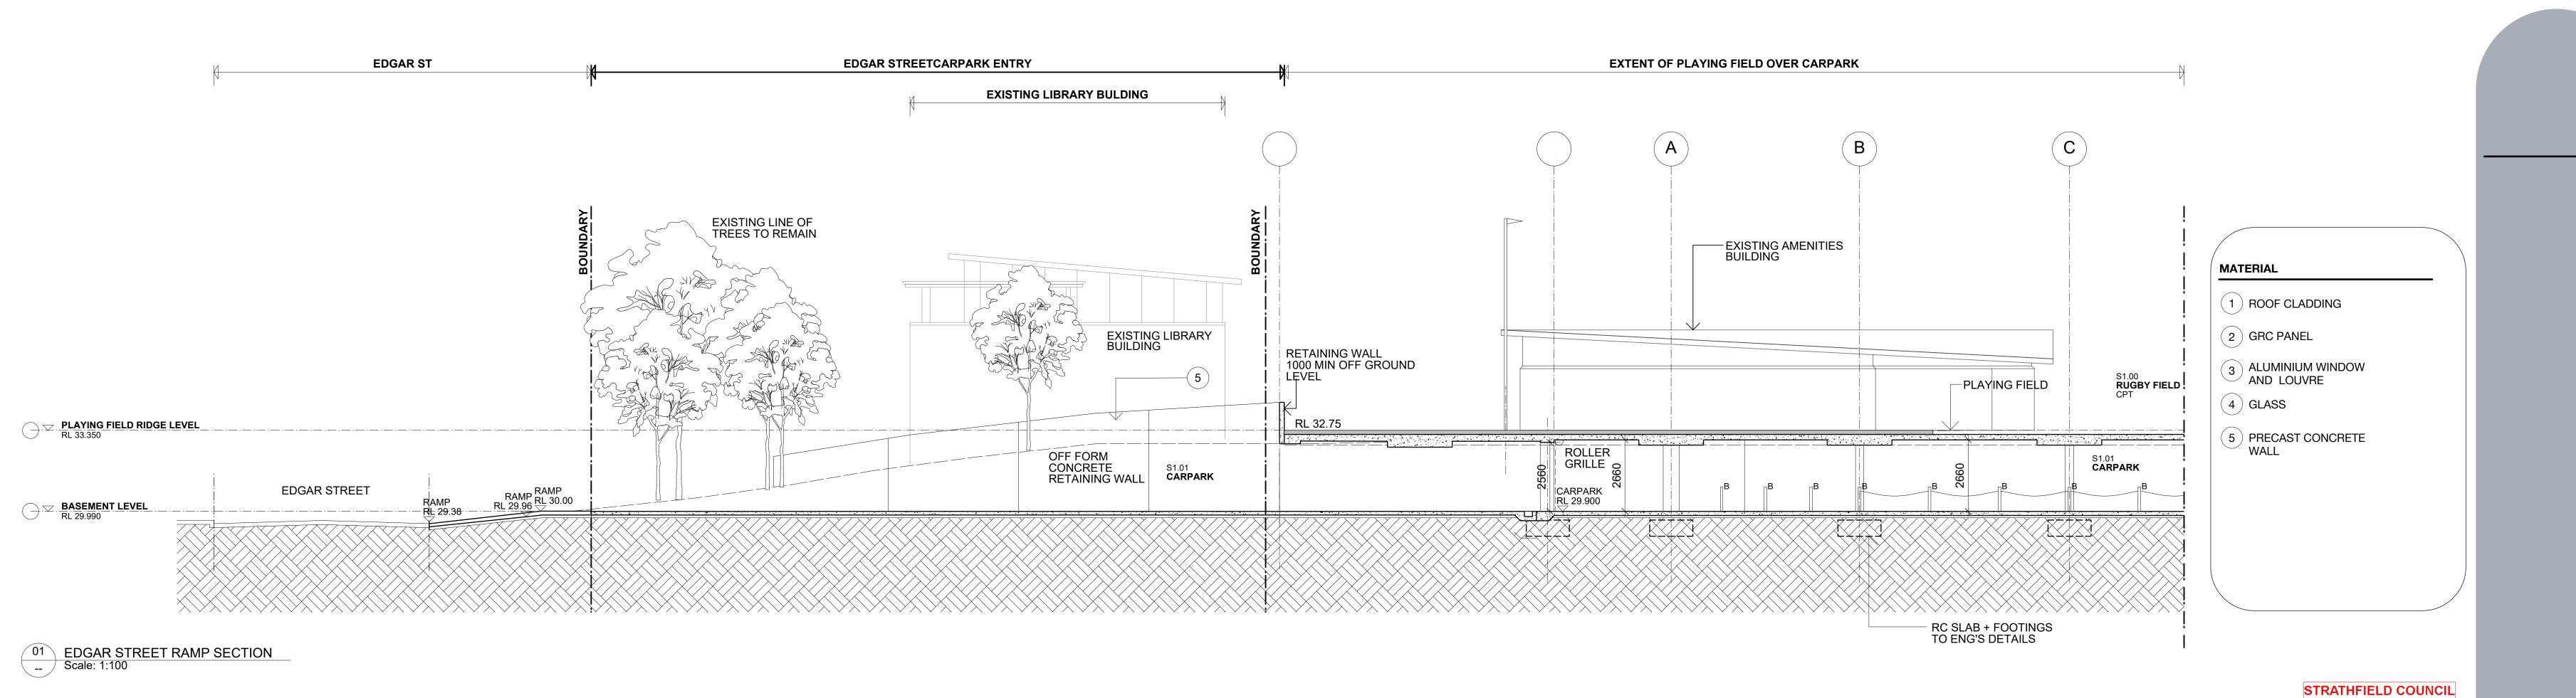

STRATHFIELD COUNCIL

RECEIVED

DA2017/088 Received 15 JUNE 2017

EDGAR STREET

02 BARKER STREET RAMP SECTION
-- Scale: 1:100

C 22/3/17 ISSUED FOR DA
B 14/3/17 ISSUED FOR DA
A 18/11/16 ISSUED FOR DA
ISSUE DATE REVISION