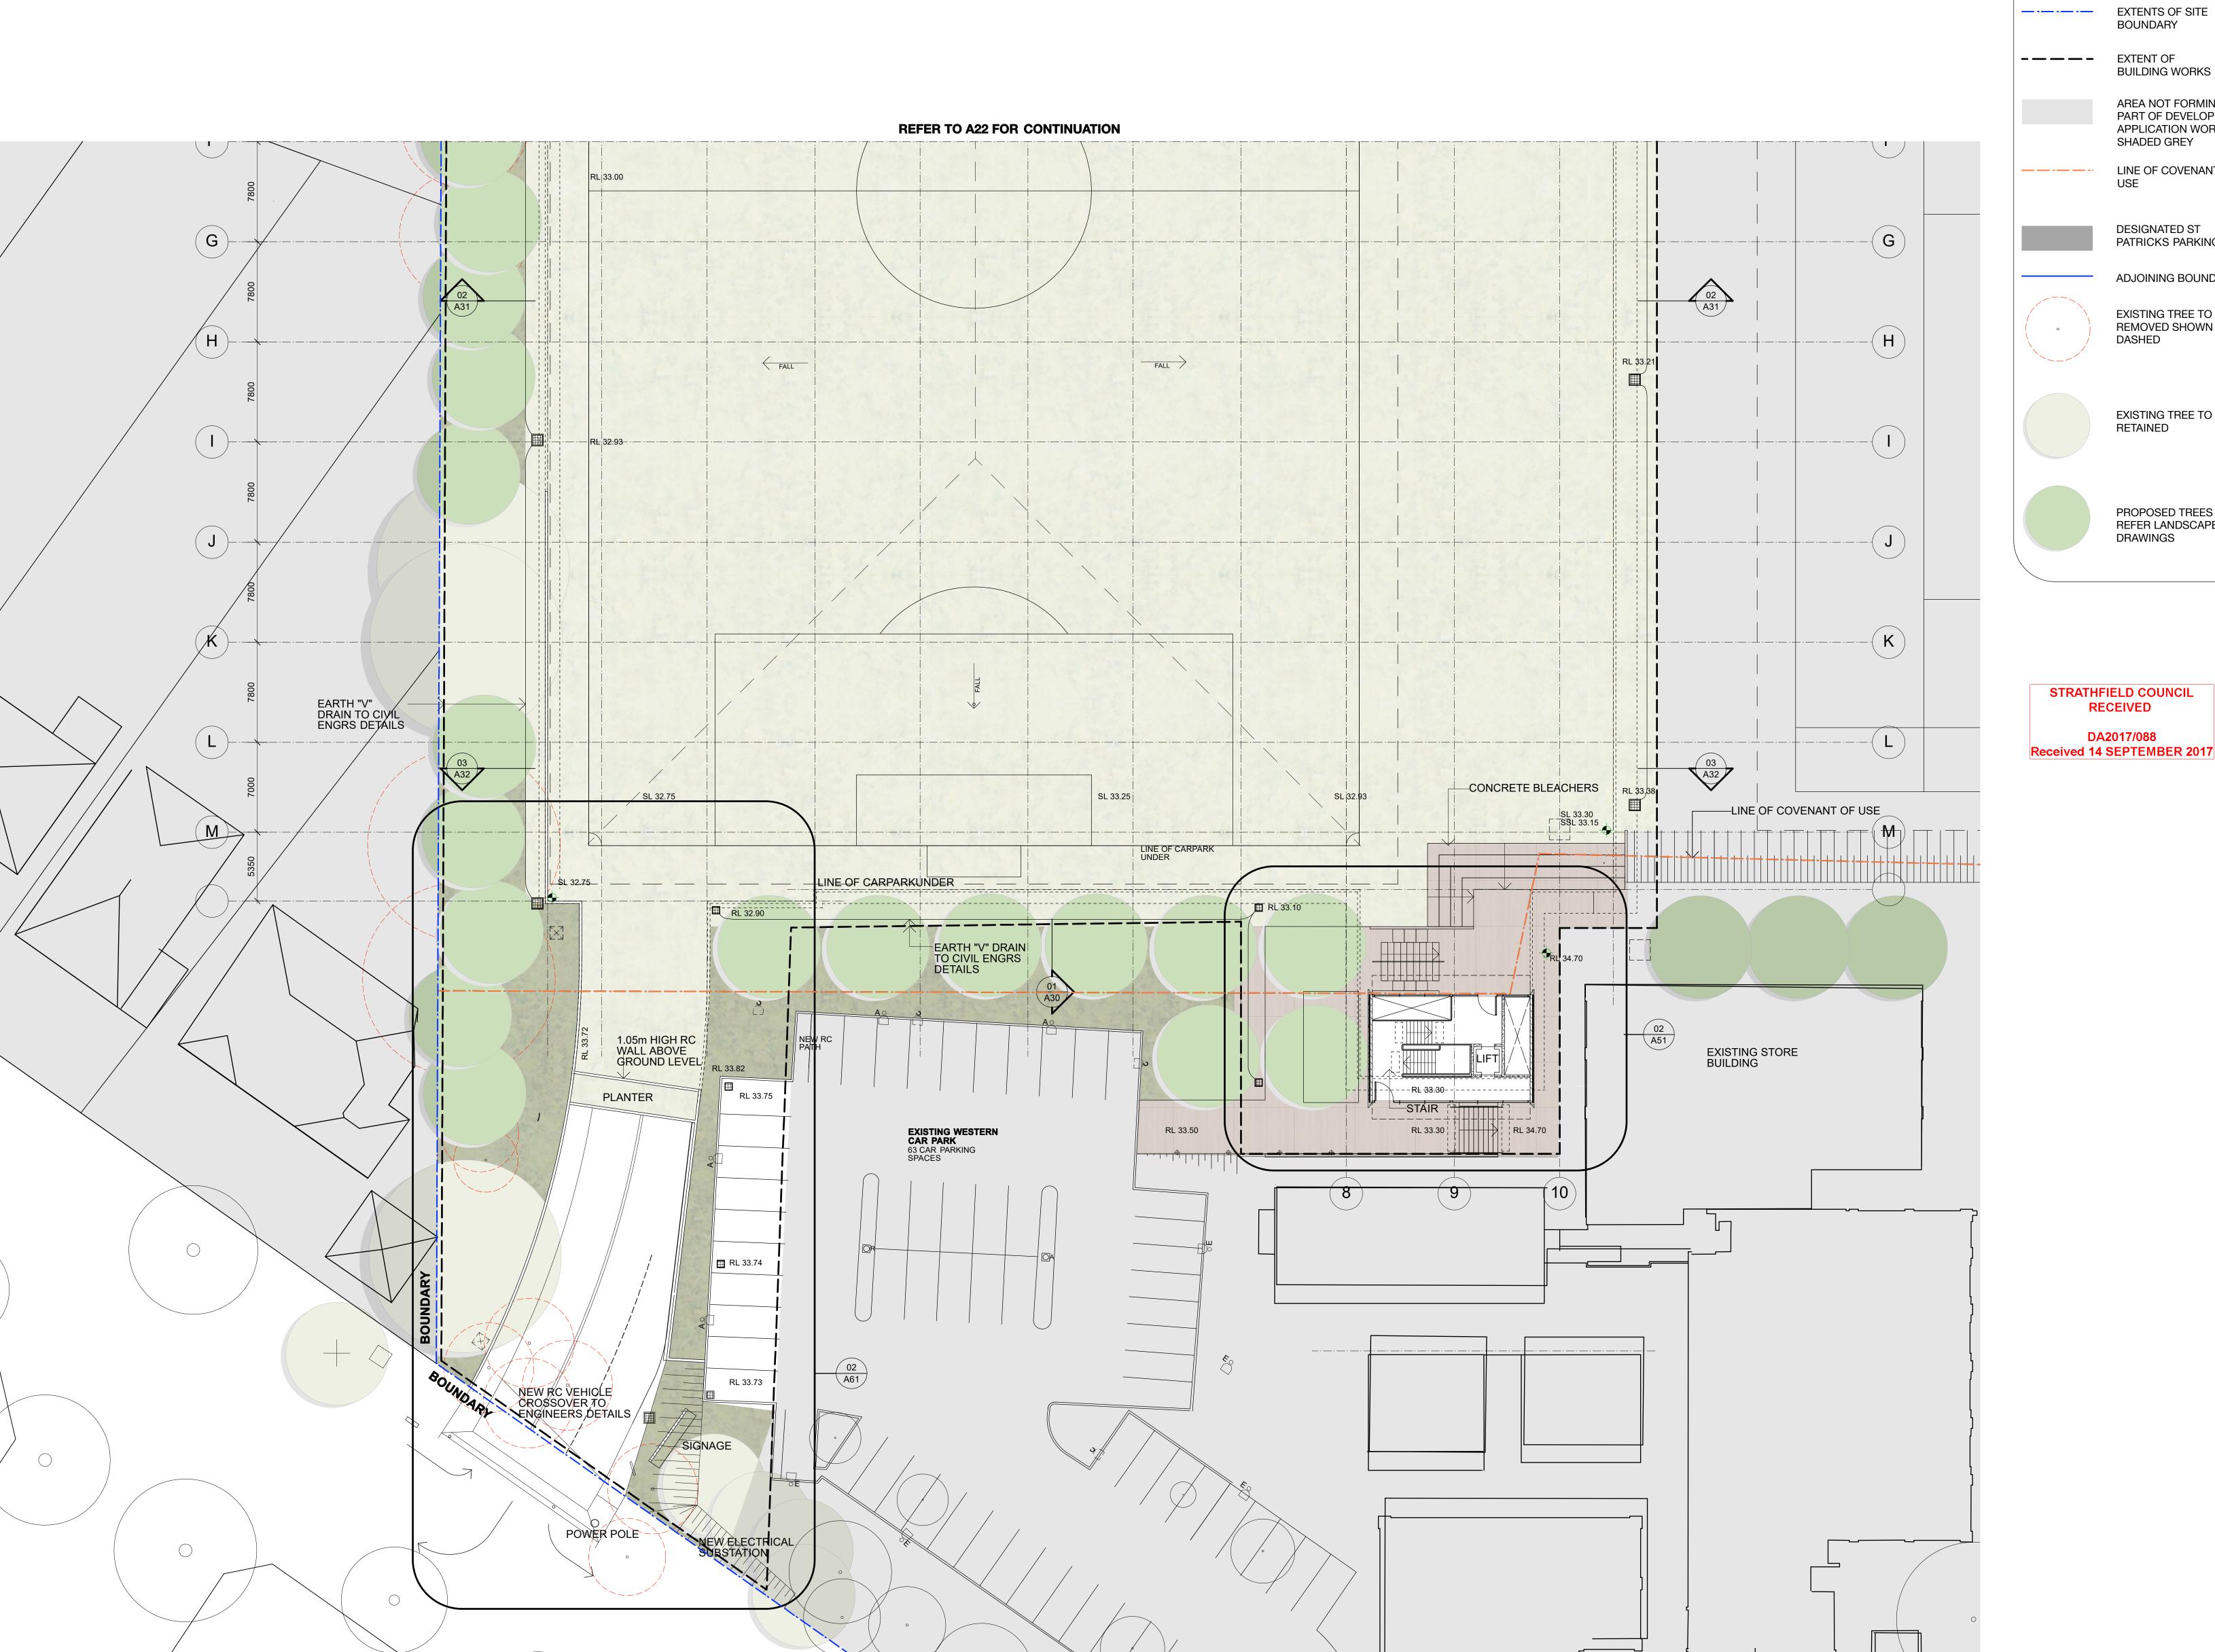

nominated architects
ian brewster reg 5561
larry melocco reg 5481
andrew hjorth reg 5413

STRATHFIELD COUNCIL RECEIVED DA2017/088

ACU Strathfield Campus

GENERAL NOTES:

REFER TO STRUCTURAL ENGINEER'S DRAWINGS FOR DETAILS OF FOOTINGS, SLABS, STAIR AND RAMP DETAILS, AND ALL OTHER STRUCTURAL DETAILS.

REFER TO CIVIL ENGINEER'S DRAWINGS AND LANDSCAPE DRAWINGS, FOR ROADWORKS, FINISHES, SETOUTS AND ROAD DETAILS, PAVED AREAS AND FINISHED EXTERNAL LEVELS.

REFER TO LANDSCAPE
ARCHITECT'S DRAWINGS FOR
ALL LANDSCAPE WORKS,
SETOUT OF FOOTPATHS,
PAVED AREAS, FINISHED
PAVING LEVELS AND TREES.

REFER TO CIVIL ENGINEER'S
DRAWINGS AND LANDSCAPE
ARCHITECT DRAWINGS FOR
DETAILS AND SURFACE
FINISH OF BITUMEN AND
CONCRETE PAVED
ROADWORKS.

REFER TO LANDSCAPE ARCHITECT'S DRAWINGS AND SPECIFICATION FOR DETAILS OF PROTECTION TO EXISTING TREES TO BE RETAINED.

REFER TO HYDRAULIC ENGINEER'S DRAWINGSAND SPECIFICATION FOR ALL HYDRAULIC DETAILS.

REFER TO CIVIL AND
HYDRAULIC ENGINEER'S
DRAWINGS FOR ALL
STORMWATER AND
DRAINAGE DETAILS.

8. REFER TO ELECTRICAL ENGINEER'S DRAWINGS AND SPECIFICATION FOR ALL DETAILS OF EXTERNAL LIGHTING AND POWER.