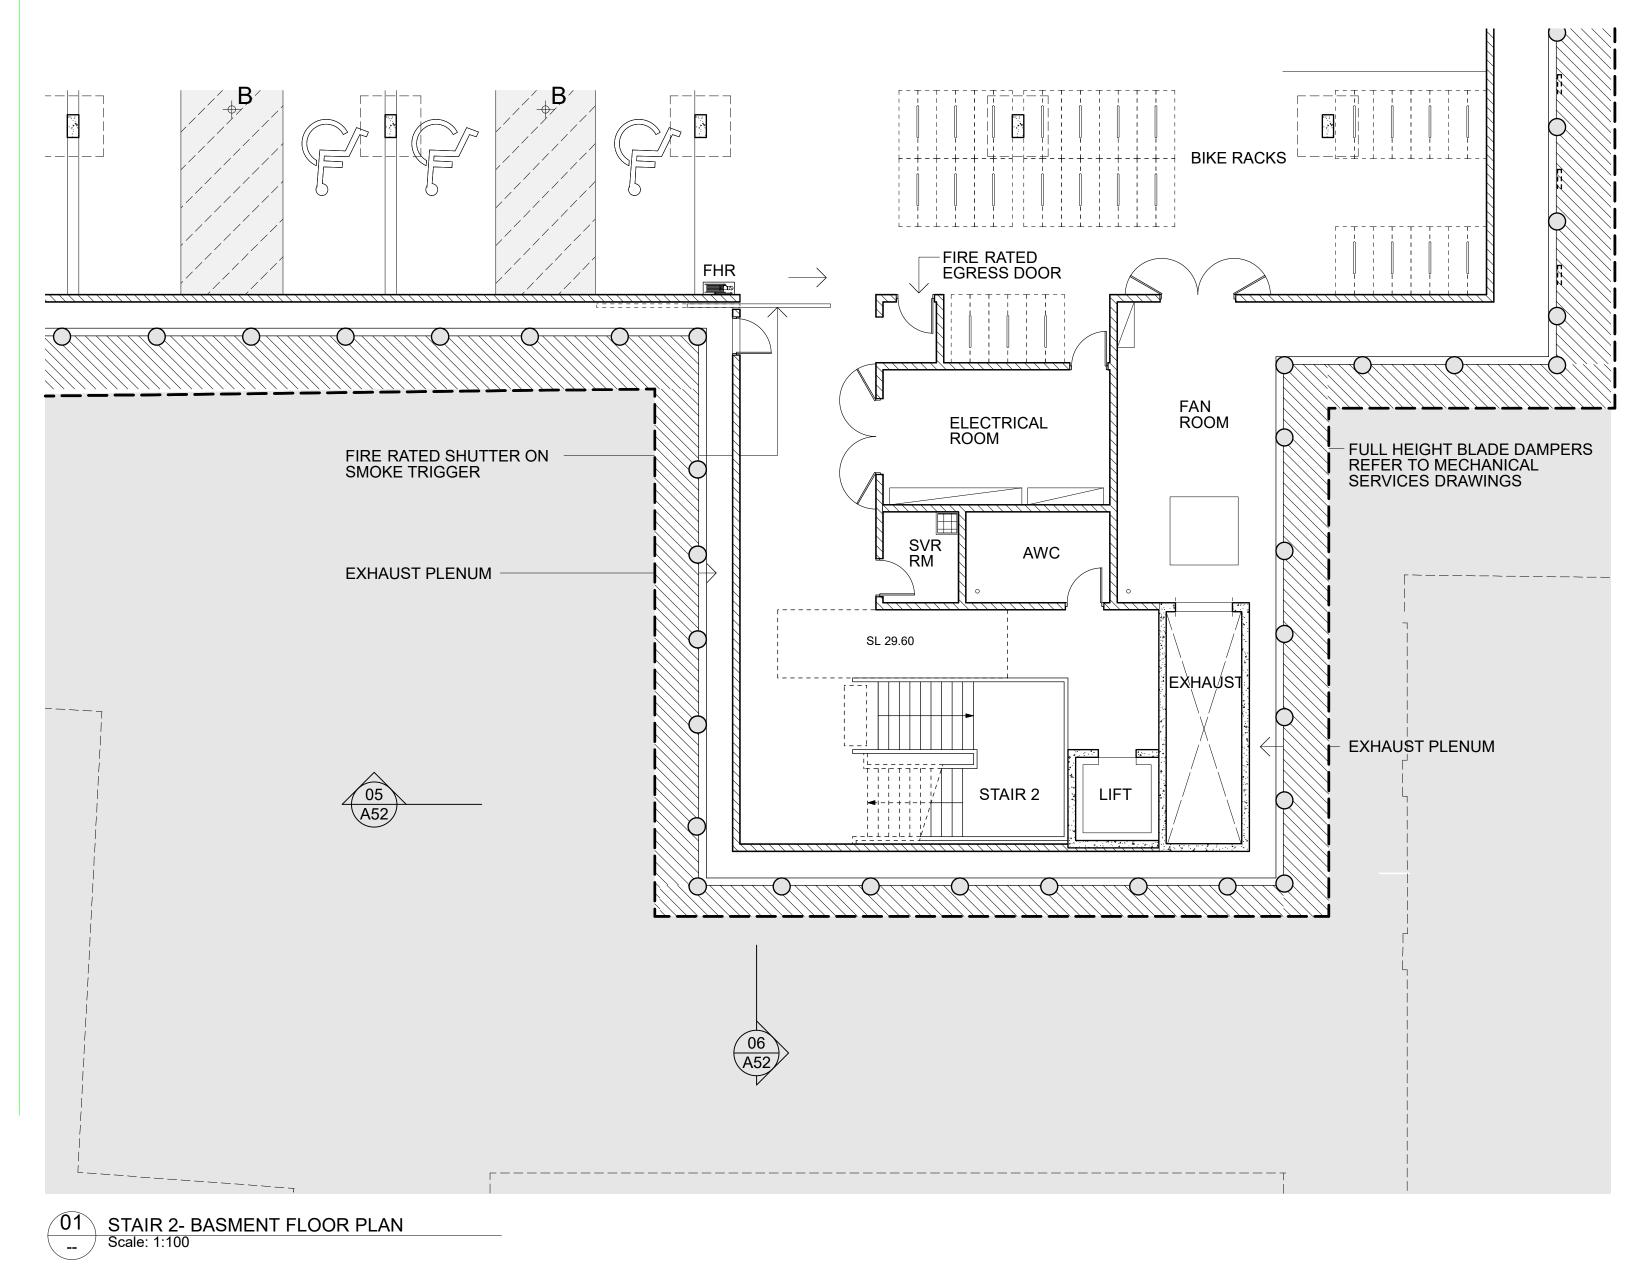

ACU Strathfield Campus

Carpark Level 1 Plan

project # 21207 print date 12/01/16 scale 1:200 @ B1 Other

drawn MCT checked: LM

first floor 4-14 foster st, surry hills nsw 2010 t: 02 8231 7100 www:brewsterhjorth.com.au