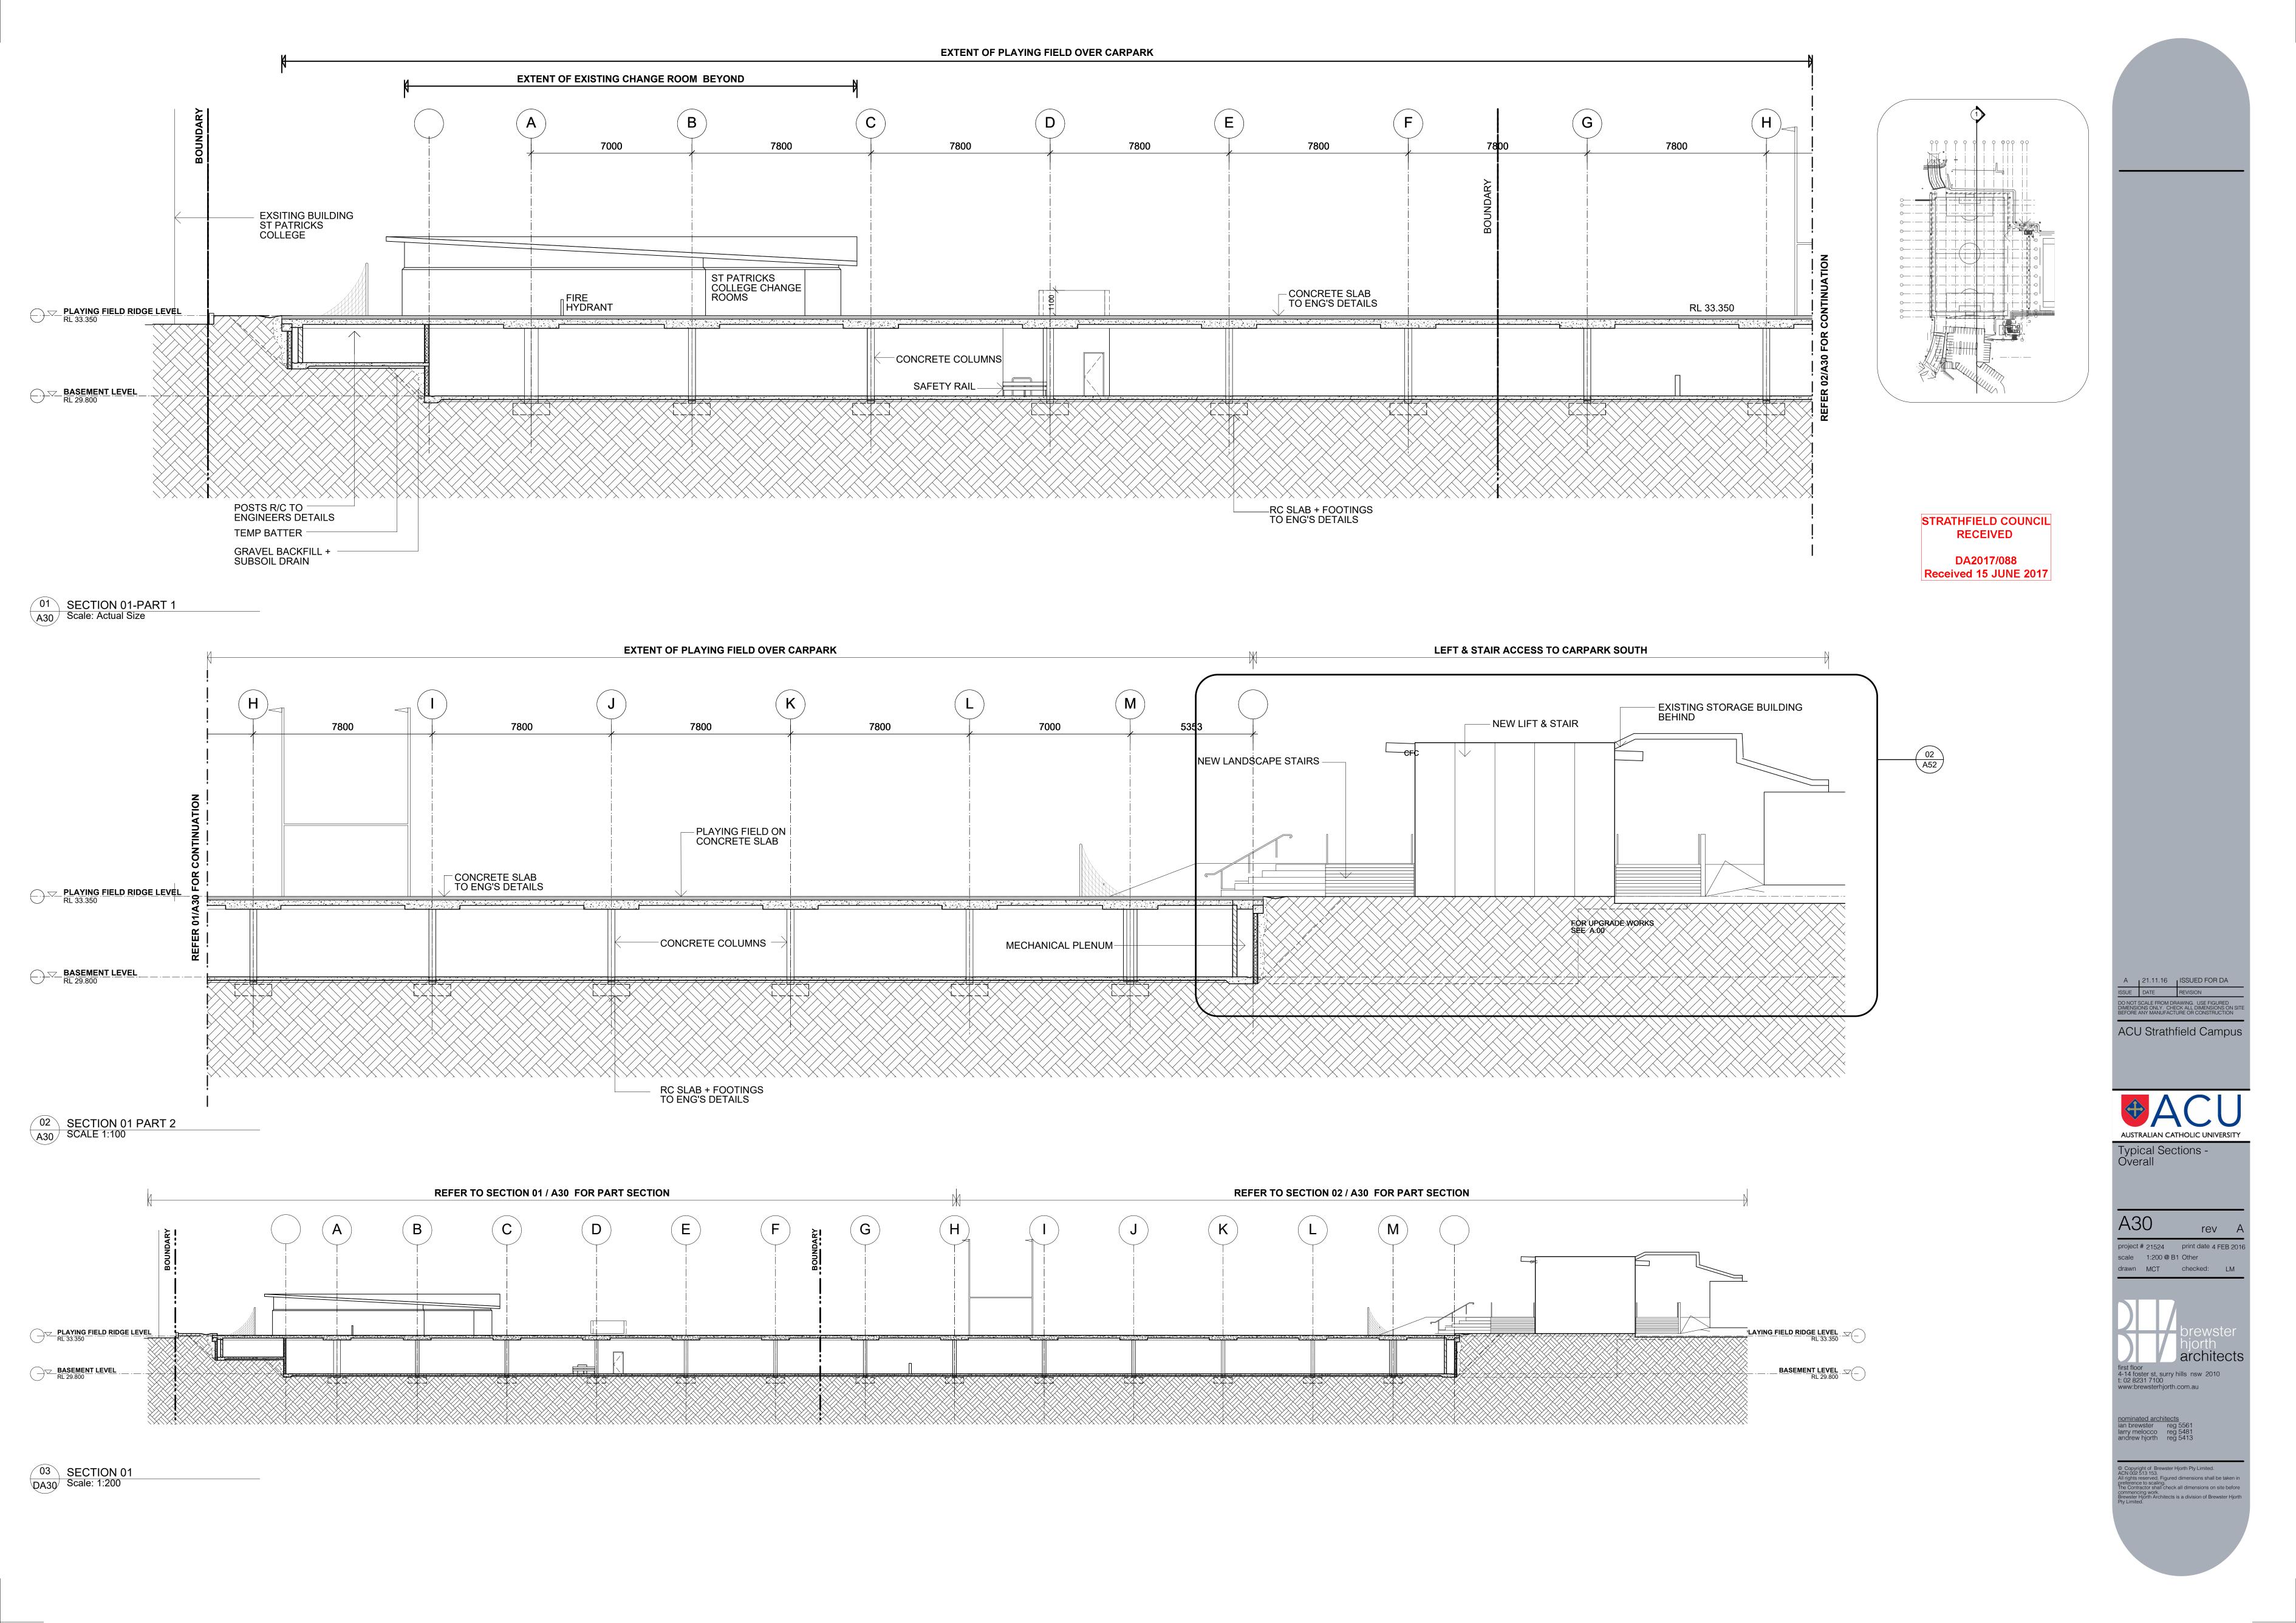

nominated architects
ian brewster reg 5561
larry melocco reg 5481
andrew hjorth reg 5413

STRATHFIELD COUNCIL RECEIVED DA2017/088

ACU Strathfield Campus

GENERAL NOTES:

REFER TO STRUCTURAL ENGINEER'S DRAWINGS FOR DETAILS OF FOOTINGS, SLABS, STAIR AND RAMP DETAILS, AND ALL OTHER STRUCTURAL DETAILS.

REFER TO CIVIL ENGINEER'S DRAWINGS AND LANDSCAPE DRAWINGS, FOR ROADWORKS, FINISHES, SETOUTS AND ROAD DETAILS, PAVED AREAS AND FINISHED EXTERNAL LEVELS.

REFER TO LANDSCAPE
ARCHITECT'S DRAWINGS FOR
ALL LANDSCAPE WORKS,
SETOUT OF FOOTPATHS,
PAVED AREAS, FINISHED
PAVING LEVELS AND TREES.

REFER TO CIVIL ENGINEER'S
DRAWINGS AND LANDSCAPE
ARCHITECT DRAWINGS FOR
DETAILS AND SURFACE
FINISH OF BITUMEN AND
CONCRETE PAVED
ROADWORKS.

REFER TO LANDSCAPE ARCHITECT'S DRAWINGS AND SPECIFICATION FOR DETAILS OF PROTECTION TO EXISTING TREES TO BE RETAINED.

REFER TO HYDRAULIC ENGINEER'S DRAWINGSAND SPECIFICATION FOR ALL HYDRAULIC DETAILS.

REFER TO CIVIL AND
HYDRAULIC ENGINEER'S
DRAWINGS FOR ALL
STORMWATER AND
DRAINAGE DETAILS.

8. REFER TO ELECTRICAL ENGINEER'S DRAWINGS AND SPECIFICATION FOR ALL DETAILS OF EXTERNAL LIGHTING AND POWER.