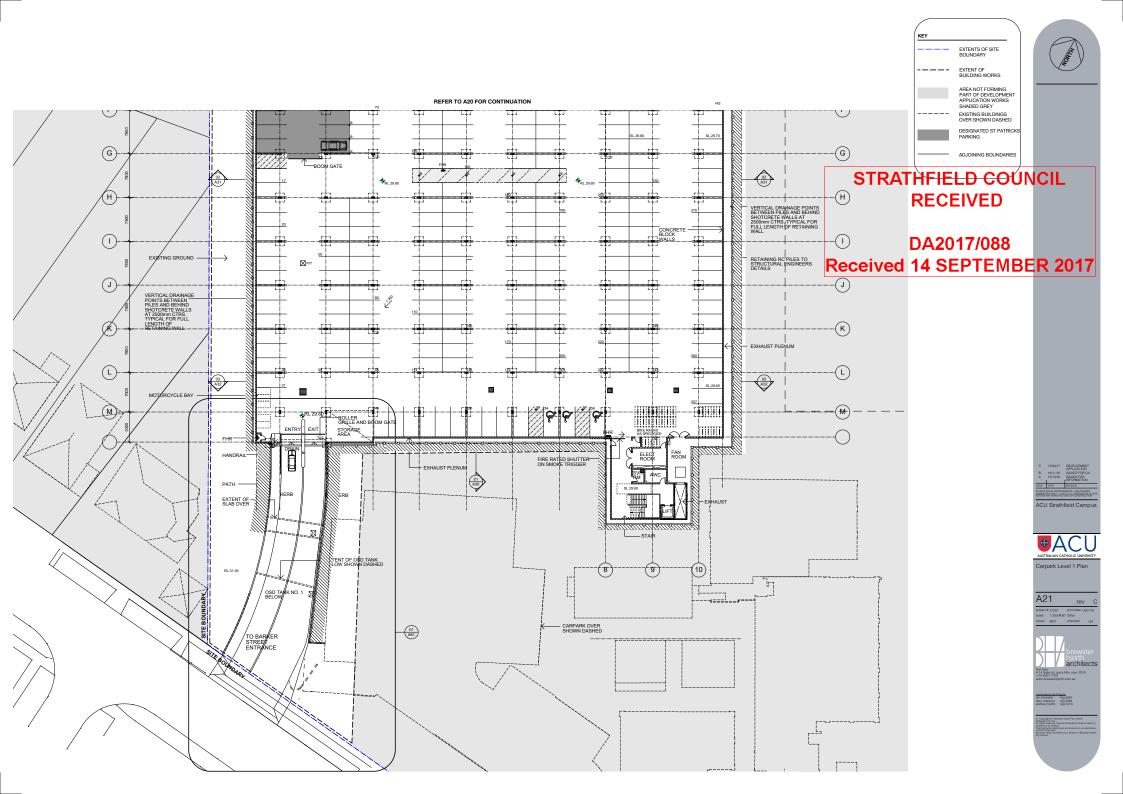

ACU Strathfield Campus

Carpark Level 1 Plan

project # 21207 print date 12/01/16 scale 1:200 @ B1 Other

drawn MCT checked: LM

first floor 4-14 foster st, surry hills nsw 2010 t: 02 8231 7100 www:brewsterhjorth.com.au

nominated architects
ian brewster reg 5561
larry melocco reg 5481
andrew hjorth reg 5413

STRATHFIELD COUNCIL RECEIVED DA2017/088

ACU Strathfield Campus

GENERAL NOTES:

REFER TO STRUCTURAL ENGINEER'S DRAWINGS FOR DETAILS OF FOOTINGS, SLABS, STAIR AND RAMP DETAILS, AND ALL OTHER STRUCTURAL DETAILS.

REFER TO CIVIL ENGINEER'S DRAWINGS AND LANDSCAPE DRAWINGS, FOR ROADWORKS, FINISHES, SETOUTS AND ROAD DETAILS, PAVED AREAS AND FINISHED EXTERNAL LEVELS.

REFER TO LANDSCAPE
ARCHITECT'S DRAWINGS FOR
ALL LANDSCAPE WORKS,
SETOUT OF FOOTPATHS,
PAVED AREAS, FINISHED
PAVING LEVELS AND TREES.

REFER TO CIVIL ENGINEER'S
DRAWINGS AND LANDSCAPE
ARCHITECT DRAWINGS FOR
DETAILS AND SURFACE
FINISH OF BITUMEN AND
CONCRETE PAVED
ROADWORKS.

REFER TO LANDSCAPE ARCHITECT'S DRAWINGS AND SPECIFICATION FOR DETAILS OF PROTECTION TO EXISTING TREES TO BE RETAINED.

REFER TO HYDRAULIC ENGINEER'S DRAWINGSAND SPECIFICATION FOR ALL HYDRAULIC DETAILS.

REFER TO CIVIL AND
HYDRAULIC ENGINEER'S
DRAWINGS FOR ALL
STORMWATER AND
DRAINAGE DETAILS.

8. REFER TO ELECTRICAL ENGINEER'S DRAWINGS AND SPECIFICATION FOR ALL DETAILS OF EXTERNAL LIGHTING AND POWER.