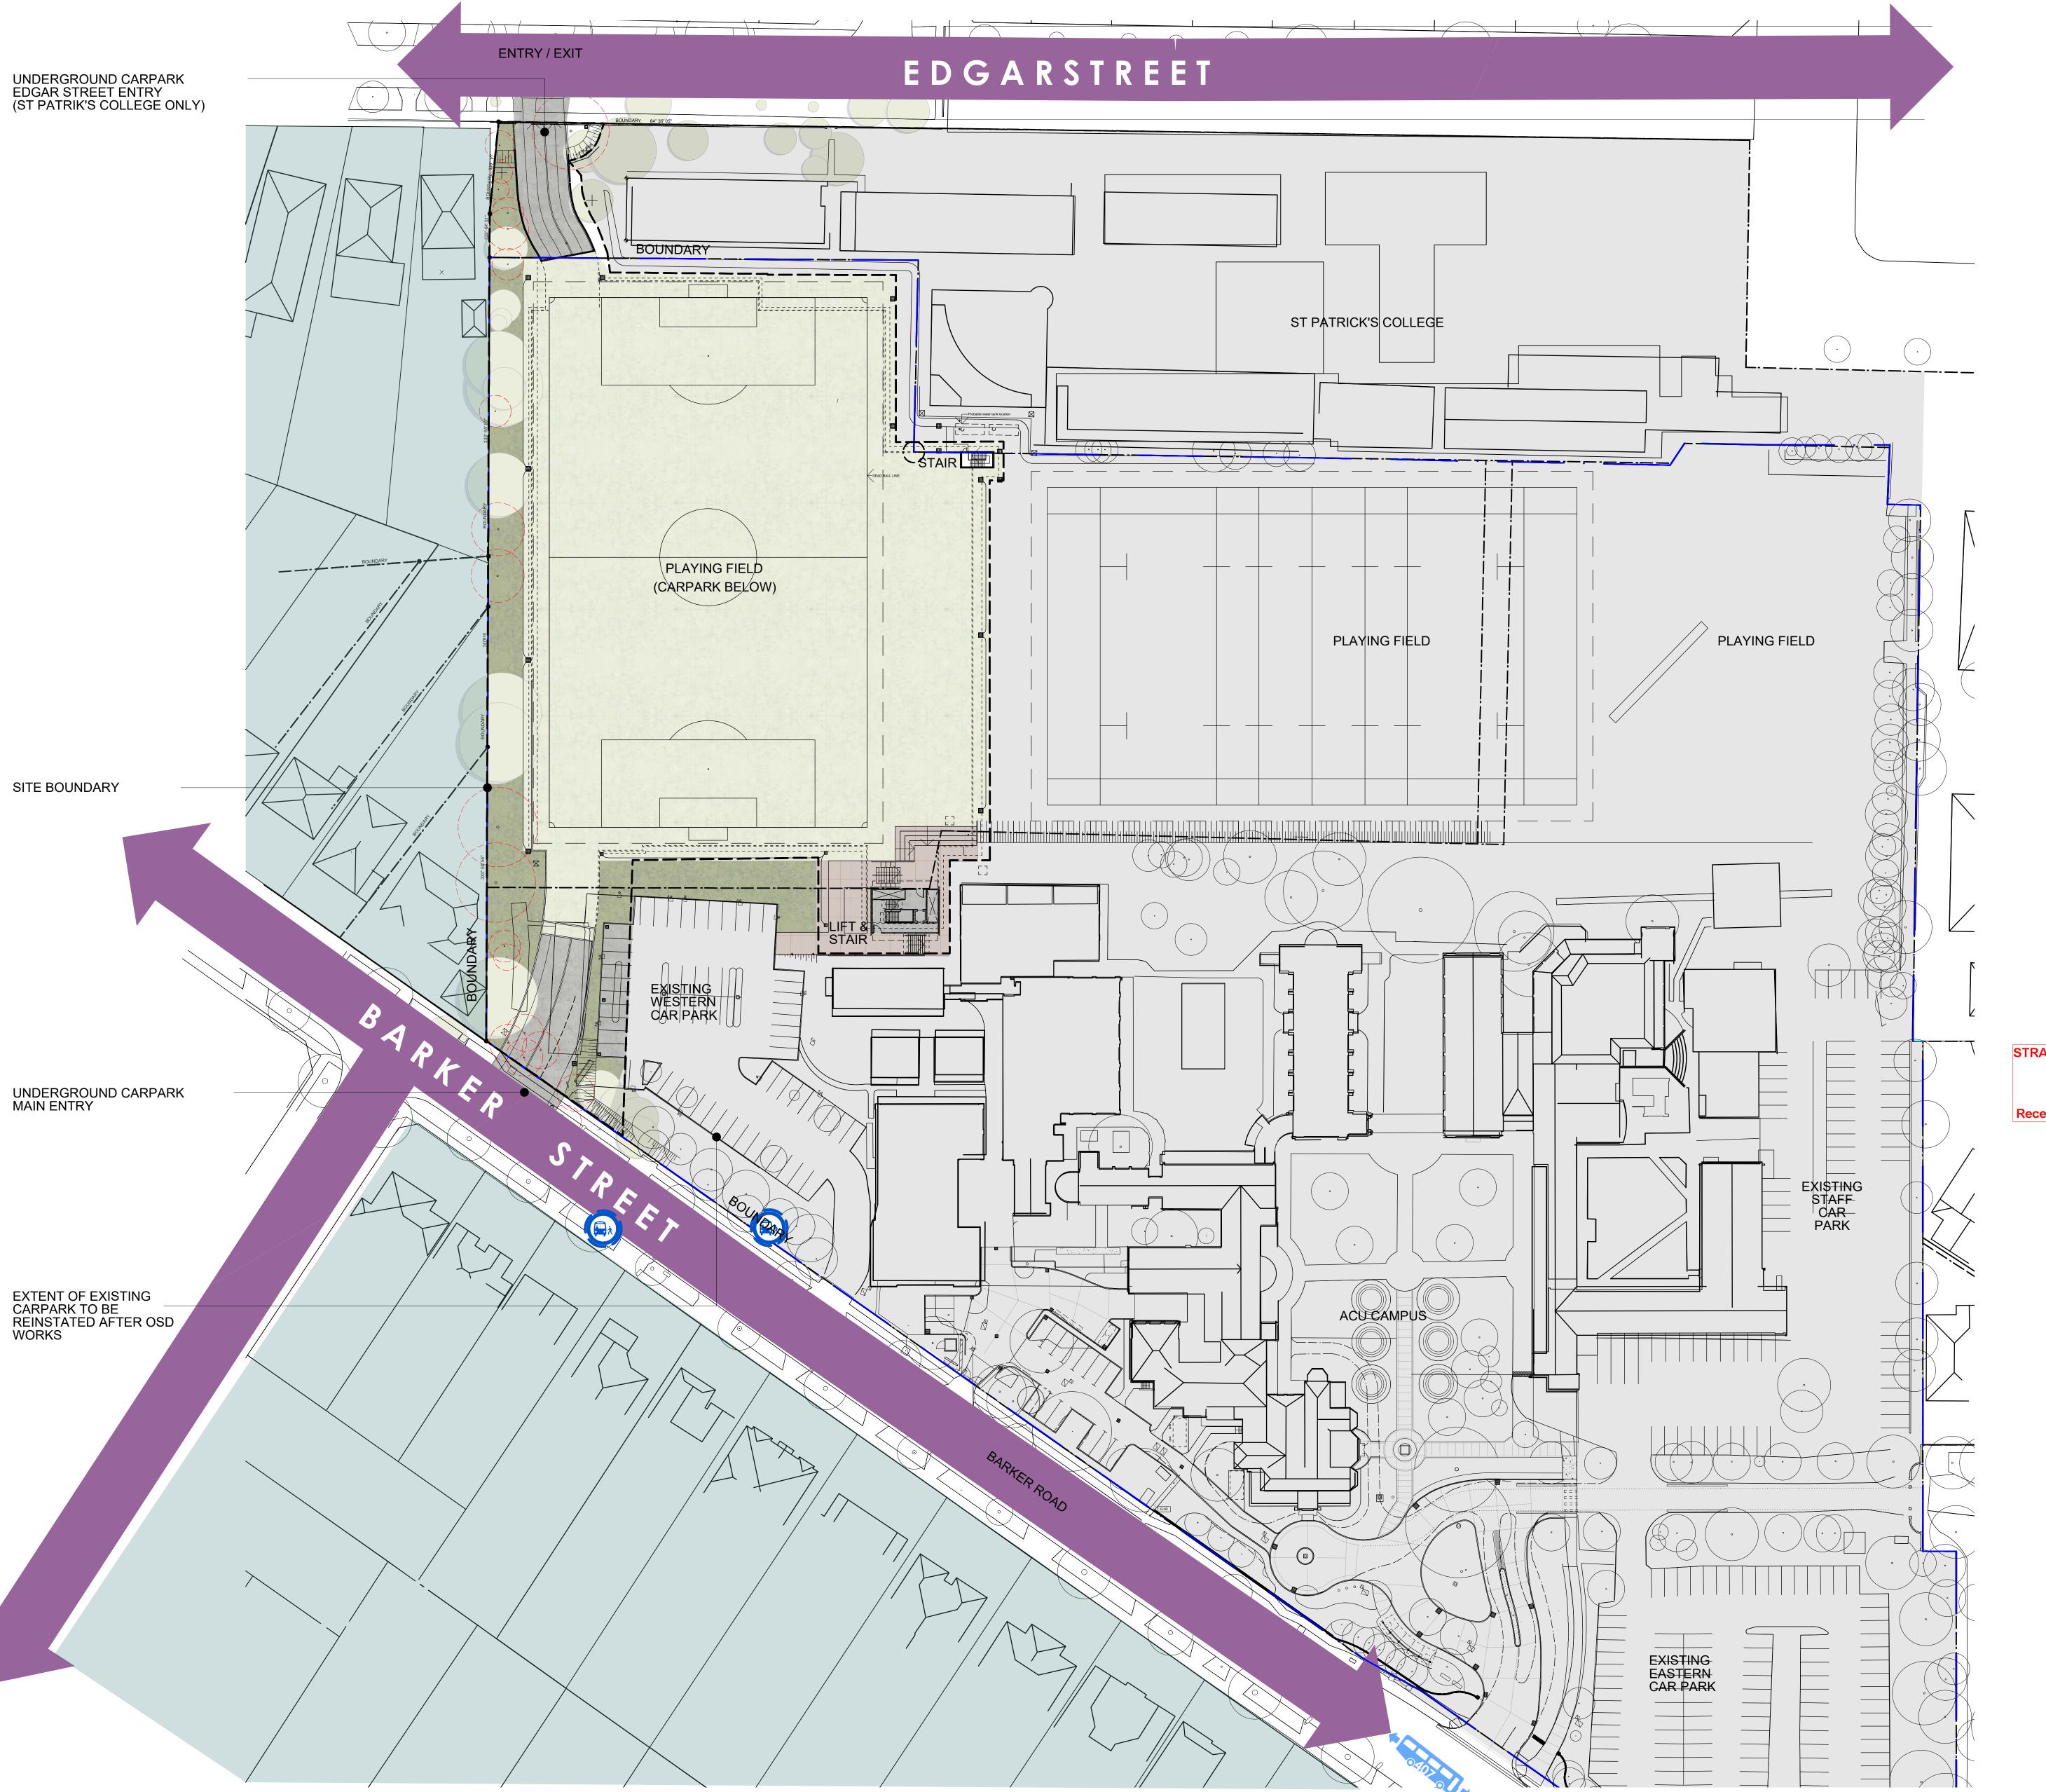

LOCATION PLAN

STRATHFIELD COUNCIL
RECEIVED

DA2017/088
Received 15 JUNE 2017

KEY

EXCAVATION AREA SHOWN HATCHED

AREA TO BE DEMOLISHED SHOWN GREY

STRATHFIELD COUNCIL RECEIVED

DA2017/088 Received 15 JUNE 2017

B 17/3/17 ISSUED FOR DA
A 21/11/16 ISSUED FOR DA
ISSUE DATE REVISION

nominated architects
ian brewster reg 5561
larry melocco reg 5481
andrew hjorth reg 5413

EXTENTS OF SITE BOUNDARY

STRATHFIELD COUNCIL RECEIVED DA2017/088 Received 14 SEPTEMBER 2017

EXTENT OF

**BUILDING WORKS** 

AREA NOT FORMING

SHADED GREY

PARKING

PART OF DEVELOPMENT APPLICATION WORKS

OVER SHOWN DASHED

DESIGNATED ST PATRICKS

C 14/09/17 DEVELOPMENT APPLICATION B 18/11/16 ISSUED FOR DA A 12/10/16 ISSUED FOR INFORMATION