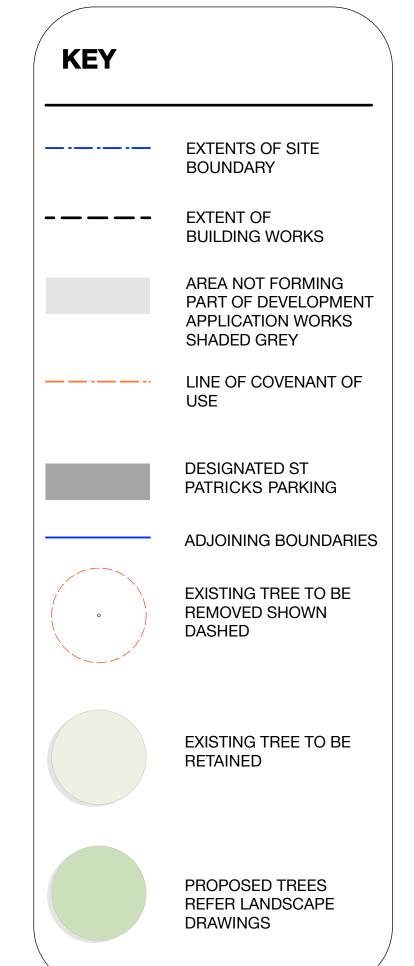

nominated architects
ian brewster reg 5561
larry melocco reg 5481
andrew hjorth reg 5413

EXTENTS OF SITE BOUNDARY

STRATHFIELD COUNCIL RECEIVED DA2017/088 Received 14 SEPTEMBER 2017

EXTENT OF

**BUILDING WORKS** 

AREA NOT FORMING

SHADED GREY

PARKING

PART OF DEVELOPMENT APPLICATION WORKS

OVER SHOWN DASHED

DESIGNATED ST PATRICKS

C 14/09/17 DEVELOPMENT APPLICATION B 18/11/16 ISSUED FOR DA A 12/10/16 ISSUED FOR INFORMATION