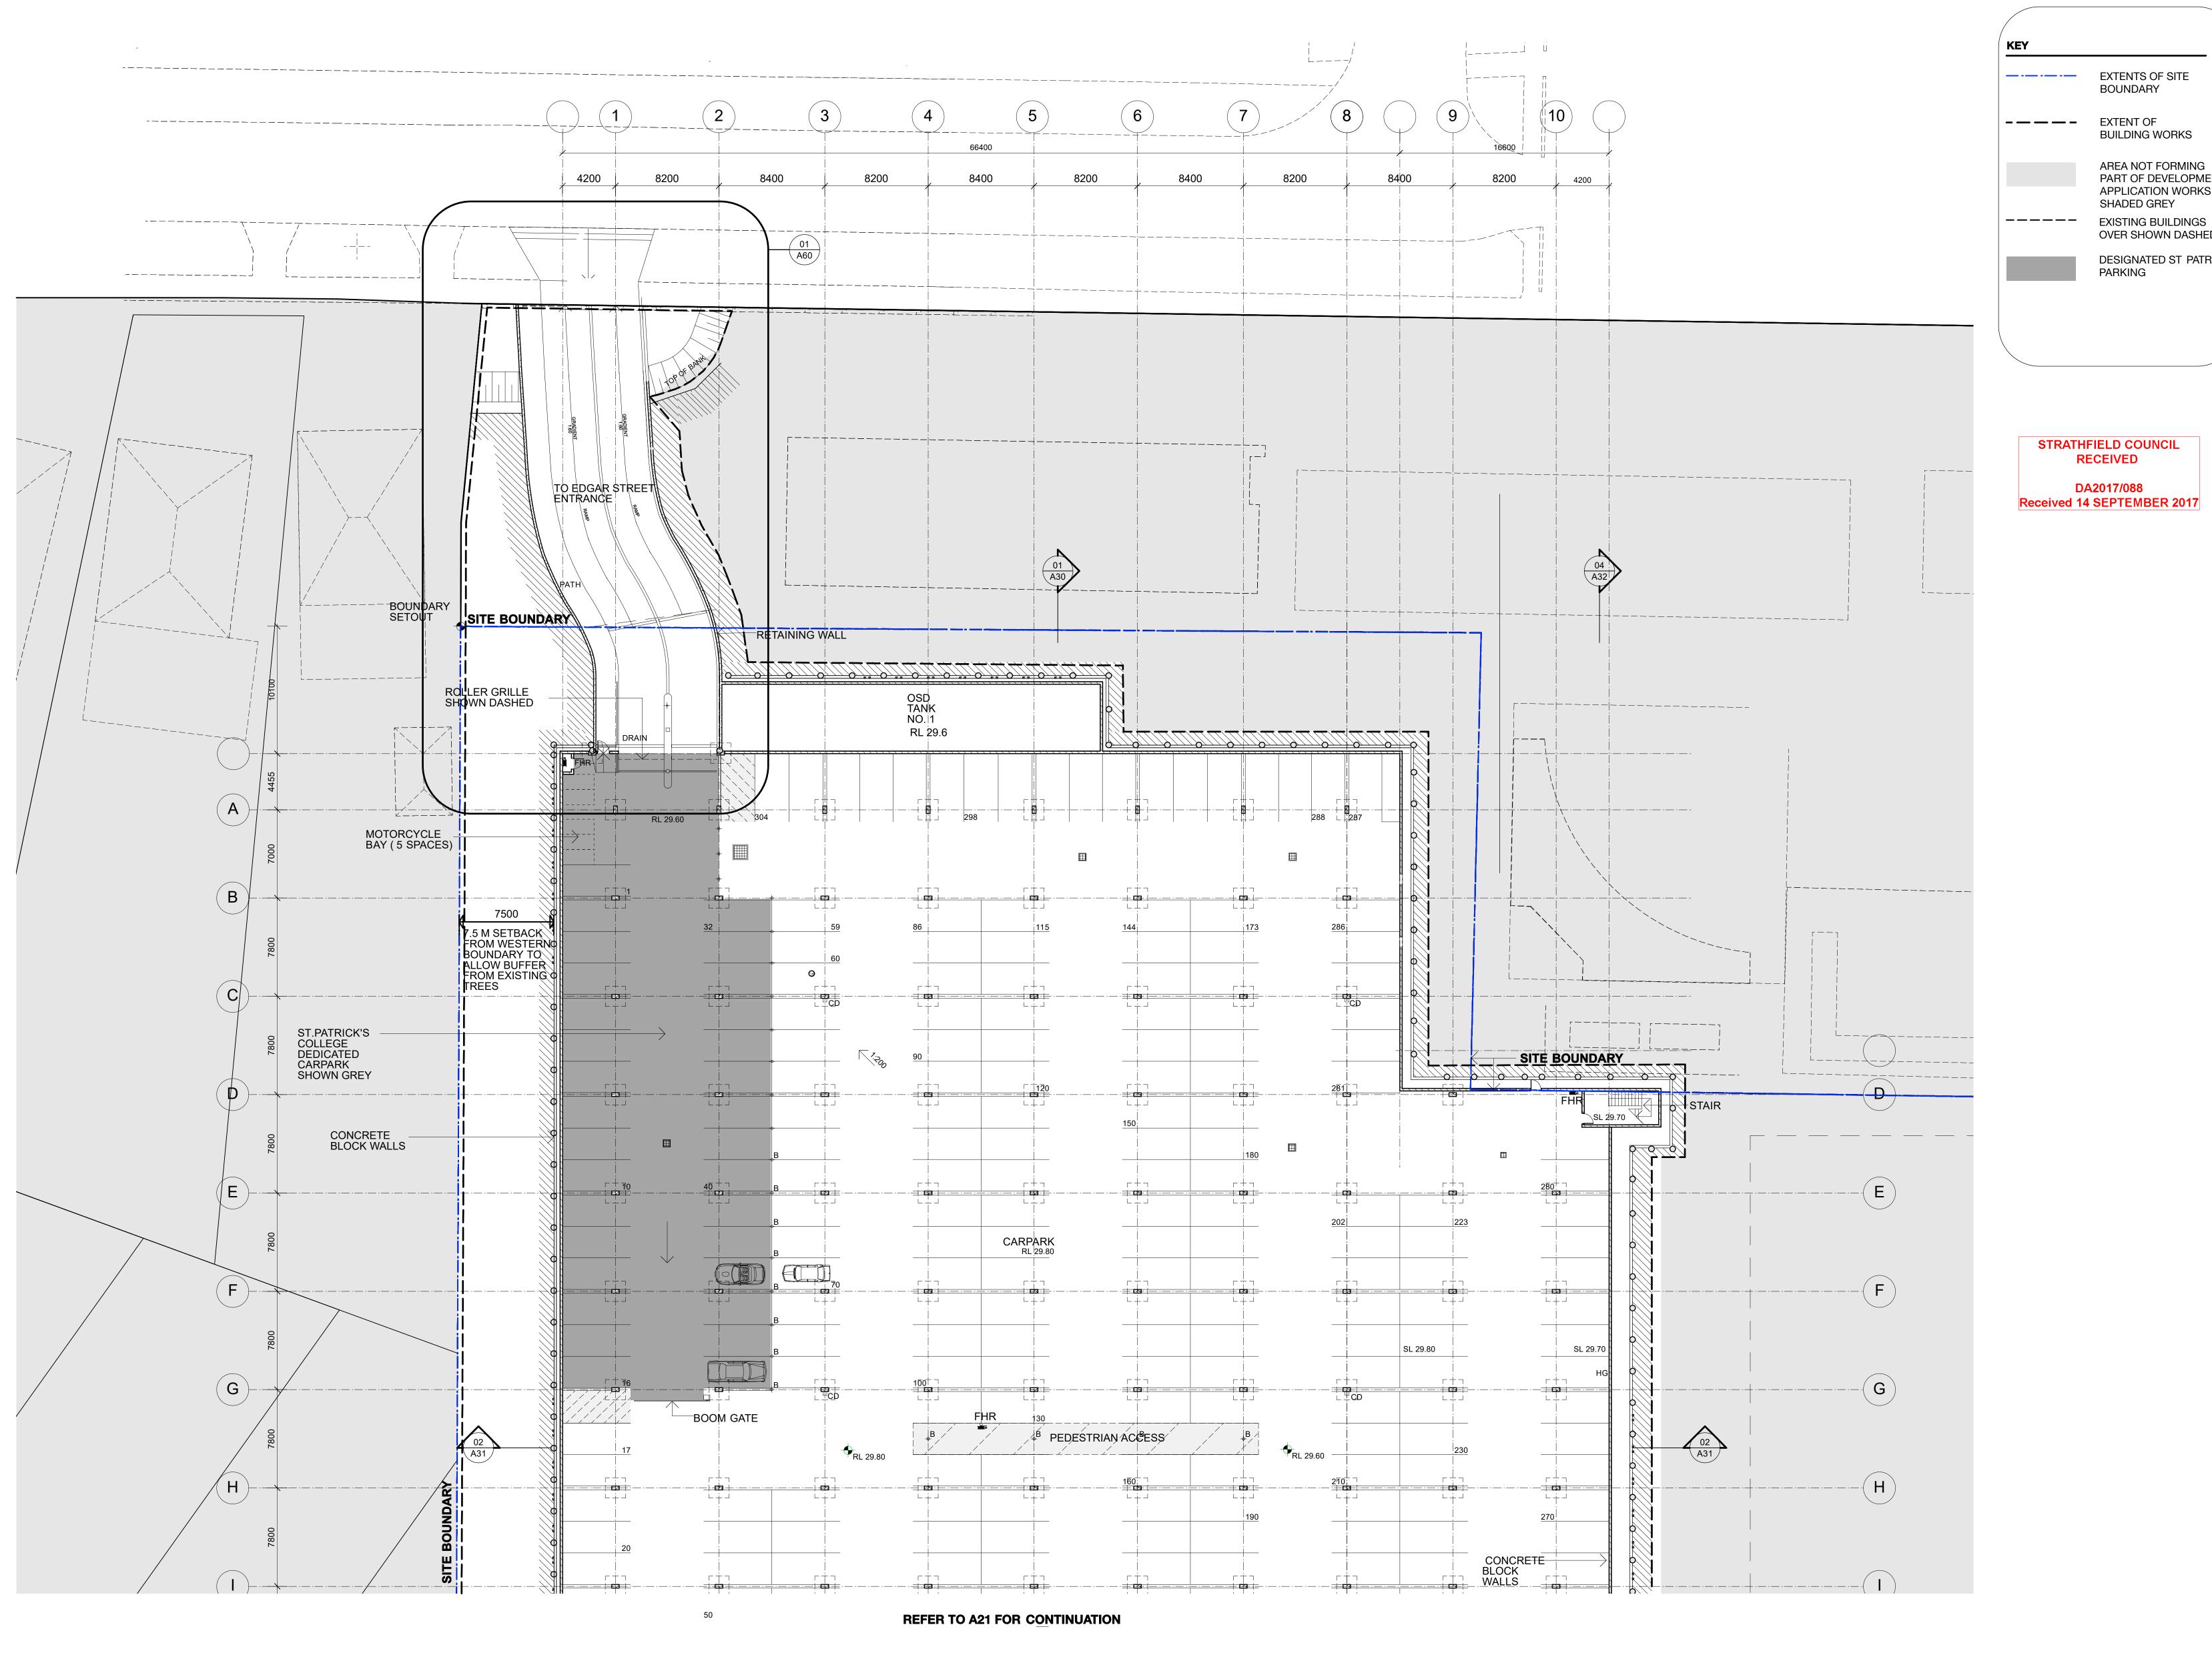

nominated architects
ian brewster reg 5561
larry melocco reg 5481
andrew hjorth reg 5413

EXTENTS OF SITE BOUNDARY

STRATHFIELD COUNCIL RECEIVED DA2017/088 Received 14 SEPTEMBER 2017

EXTENT OF

**BUILDING WORKS** 

AREA NOT FORMING

SHADED GREY

PARKING

PART OF DEVELOPMENT APPLICATION WORKS

OVER SHOWN DASHED

DESIGNATED ST PATRICKS

C 14/09/17 DEVELOPMENT APPLICATION B 18/11/16 ISSUED FOR DA A 12/10/16 ISSUED FOR INFORMATION

ACU Strathfield Campus

Carpark Level 1 Plan

project # 21207 print date 12/01/16 scale 1:200 @ B1 Other

drawn MCT checked: LM

first floor 4-14 foster st, surry hills nsw 2010 t: 02 8231 7100 www:brewsterhjorth.com.au

nominated architects
ian brewster reg 5561
larry melocco reg 5481
andrew hjorth reg 5413

STRATHFIELD COUNCIL RECEIVED DA2017/088

ACU Strathfield Campus

GENERAL NOTES:

REFER TO STRUCTURAL ENGINEER'S DRAWINGS FOR DETAILS OF FOOTINGS, SLABS, STAIR AND RAMP DETAILS, AND ALL OTHER STRUCTURAL DETAILS.

REFER TO CIVIL ENGINEER'S DRAWINGS AND LANDSCAPE DRAWINGS, FOR ROADWORKS, FINISHES, SETOUTS AND ROAD DETAILS, PAVED AREAS AND FINISHED EXTERNAL LEVELS.

REFER TO LANDSCAPE
ARCHITECT'S DRAWINGS FOR
ALL LANDSCAPE WORKS,
SETOUT OF FOOTPATHS,
PAVED AREAS, FINISHED
PAVING LEVELS AND TREES.

REFER TO CIVIL ENGINEER'S
DRAWINGS AND LANDSCAPE
ARCHITECT DRAWINGS FOR
DETAILS AND SURFACE
FINISH OF BITUMEN AND
CONCRETE PAVED
ROADWORKS.

REFER TO LANDSCAPE ARCHITECT'S DRAWINGS AND SPECIFICATION FOR DETAILS OF PROTECTION TO EXISTING TREES TO BE RETAINED.

REFER TO HYDRAULIC ENGINEER'S DRAWINGSAND SPECIFICATION FOR ALL HYDRAULIC DETAILS.

REFER TO CIVIL AND
HYDRAULIC ENGINEER'S
DRAWINGS FOR ALL
STORMWATER AND
DRAINAGE DETAILS.

8. REFER TO ELECTRICAL ENGINEER'S DRAWINGS AND SPECIFICATION FOR ALL DETAILS OF EXTERNAL LIGHTING AND POWER.